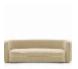

## FBUENCC245 BUENOS AIRES

The Buenos Aires line features a curved shape in a clean, contemporary design. The enveloping backrest offers a comfortable experience. Its welcoming shape makes you want to curl up. The piping finish elegantly highlights the curves of the seats. Available as an armchair, chaise longue and sofa, this line with its strong personality can easily be integrated into classic and contemporary interiors.

## 1 Colors

FBUENCC245