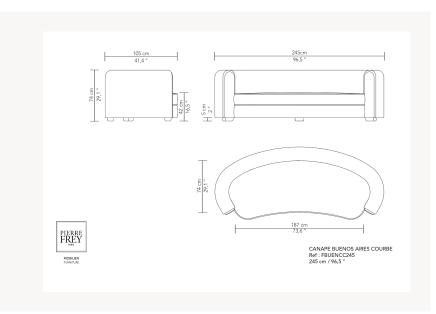

## FBUENCC245 BUENOS AIRES

The Buenos Aires line features a curved shape in a clean, contemporary design. The enveloping backrest offers a comfortable experience. Its welcoming shape makes you want to curl up. The piping finish elegantly highlights the curves of the seats. Available as an armchair, chaise longue and sofa, this line with its strong personality can easily be integrated into classic and contemporary interiors.

## Pierre Frey

| CATEGORY     | Sofas                                                                                                                                                                                                                                      |
|--------------|--------------------------------------------------------------------------------------------------------------------------------------------------------------------------------------------------------------------------------------------|
| DIMENSIONS   | L 96 x P 41 x H 29 inches                                                                                                                                                                                                                  |
| FRAME        | Wooden panel - Solid beech<br>Construction : Traditional assembly                                                                                                                                                                          |
| COMFORT      | Suspension: Zig zag springs<br>Structure: wrapped in poylester<br>wadding - HR foam 35 kg/m3<br>Seat: wrapped in poylester wadding -<br>HR Foam 21 kg/m3 - HR foam 35<br>kg/m3<br>Back: HR foam 35 kg/m3 - wrapped<br>in poylester wadding |
| FINISHES     | Frame Finishes : Stained beech,<br>water-based varnish<br>Upholstery Finishes : Piping - Simple<br>seams - Stretched fabric                                                                                                                |
| LEG FINISHES | Visible wood                                                                                                                                                                                                                               |
| WEIGHT       | 176,44 Lbs                                                                                                                                                                                                                                 |
| FABRIC QTY   | 10,32 yds                                                                                                                                                                                                                                  |