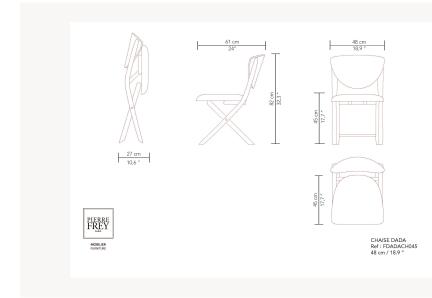

## FDADACH045 DADA

The DADA folding chair, designed by Constance Guisset for Maison Pierre Frey, masterfully blends comfort and elegance within a boldly functional design. Adaptable to the moment's needs, DADA redefines the occasional chair with a stylish flair. Every detail has been meticulously crafted to deliver seating comfort that aligns with the exacting standards shared by the Maison and the designer. The chair's distinctive design features gracefully curved solid wood legs that seamlessly extend into the backrest, creating a sense of visual harmony and striking a perfect balance between aesthetics and ergonomics. Both beautiful and practical, this folding chair invites effortless moments of spontaneity and conviviality, making it a delightful addition to any setting. The name, DADA, suggests playful symmetry, infusing a whimsical touch into this lightweight yet meticulously designed piece. Available in three satin-finished beechwood tones (ebony, hazelnut, and natural), DADA also offers customizable finishes for bespoke projects.

## FDADACH045 -

| Pierre Frey   |                                                     |
|---------------|-----------------------------------------------------|
| CATEGORY      | Chairs                                              |
| DESIGNER      | Constance Guisset                                   |
| DIMENSIONS    | L 17 x P 22 x H 32 inches                           |
| FRAME         | Wooden panel<br>Construction : Traditional assembly |
| COMFORT       | Suspension : Solid seat                             |
| LEG FINISHES  | Visible wood                                        |
| SPECIFICITIES | Foldable                                            |
| INFORMATION   | Refer to the exhaustive list of compatible fabrics  |
| WEIGHT        | 17,64 Lbs                                           |
| FABRIC QTY    | 1,63 yds                                            |