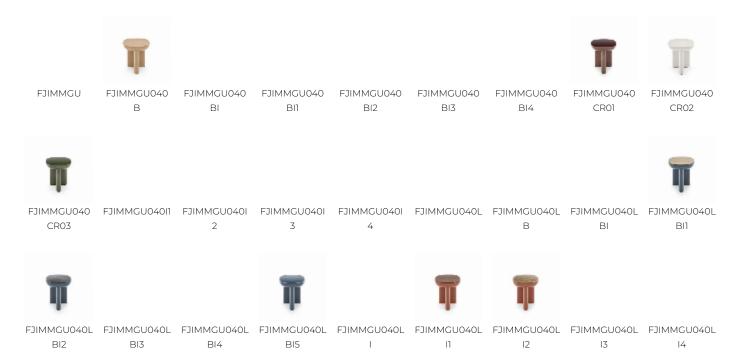

## FJIMMGU JIMMY

Guillaume Delvigne presents the new JIMMY collection for Maison Pierre Frey, a series of coffee tables and pedestal tables that embody contemporary refinement with essential, generous shapes. Each piece is highly functional and simultaneously a sculptural object that enlivens any space. The "T" shaped bases draw inspiration from the tribal art so beloved by the designer, while the smooth, curved tabletops reveal their elegance through dynamic light and perspective play. Available in three distinct materials with singular textures, the JIMMY collection offers a wide array of customizable material and finish combinations to enrich its design. The wooden version is crafted in oak, highlighting the striking and authentic grain of this noble, refined material. The lacquered versions open the door to endless creative possibilities, with lacquered structures pairing beautifully with either full lacquer tabletops in an extensive palette of shades or flush-mounted glass tabletops that are durable and easy to maintain. For a more sophisticated aesthetic, lacquered structures can be complemented with overhanging inserts in artistic lacquers featuring creative patterns (Kozo, Empreinte, or Glacée lacquers) or with gouged oak inserts that establish a dialogue between textures. The ceramic version is artisanal and made in France, offering pedestal tables suitable for both indoor and outdoor use. Pierre Frey Mobilier and Guillaume Delvigne have collaborated on crackled glazed stoneware, with deep, natural, and timeless hues and soft, irregular nuances. Each piece is handcrafted, making it a truly unique and exclusive work of art. This collection balances function and artistry, offering versatile, sculptural pieces that enhance and transform any interior or exterior space.

## Pierre Frey

| CATEGORY    | Pedestal tables                                                                                                                                                |
|-------------|----------------------------------------------------------------------------------------------------------------------------------------------------------------|
| DESIGNER    | Guillaume Delvigne                                                                                                                                             |
| DIMENSIONS  | L4xP5xH4inches                                                                                                                                                 |
| INFORMATION | Ceramic structure or wood panel with<br>veneer/laquered structure.Table top<br>or insert in wood with<br>veneer/laquered or laquered<br>tempered safety glass. |
| WEIGHT      | -                                                                                                                                                              |

## 28 Colors

15