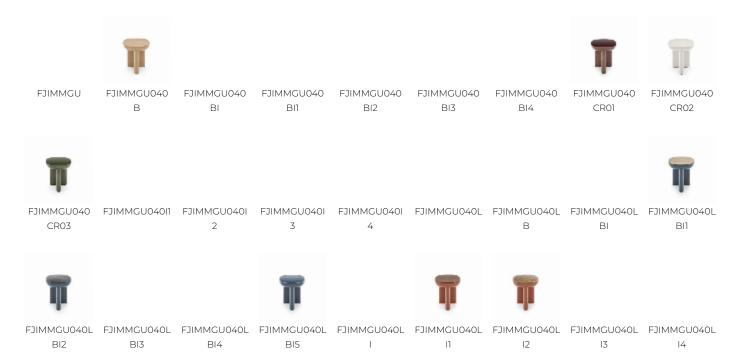

-----------------------------------------------------------------------|
| DESIGNER    | Guillaume Delvigne                                                                                                                                              |
| DIMENSIONS  | L 15 x P 15 x H 17 inches                                                                                                                                       |
| INFORMATION | Ceramic structure or wood panel with<br>veneer/laquered structure. Table top<br>or insert in wood with<br>veneer/laquered or laquered<br>tempered safety glass. |
| WEIGHT      | 35.28 l bs                                                                                                                                                      |

## 28 Colors





15