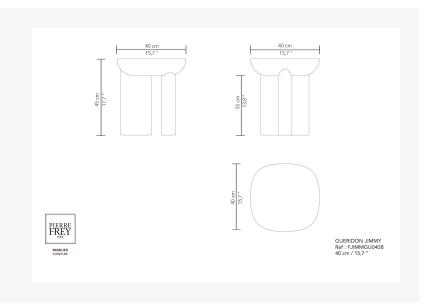

## Pierre Frey

| CATEGORY    | Pedestal tables                                                                                                                                                 |
|-------------|-----------------------------------------------------------------------------------------------------------------------------------------------------------------|
| DESIGNER    | Guillaume Delvigne                                                                                                                                              |
| DIMENSIONS  | L 15 x P 15 x H 17 inches                                                                                                                                       |
| INFORMATION | Ceramic structure or wood panel with<br>veneer/laquered structure. Table top<br>or insert in wood with<br>veneer/laquered or laquered<br>tempered safety glass. |
| WEIGHT      | 35.28 l bs                                                                                                                                                      |