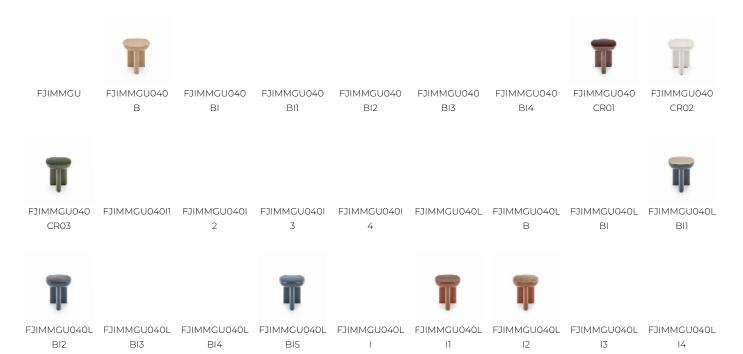

## FJIMMGU040BI JIMMY

Guillaume Delvigne presents the new JIMMY collection for Maison Pierre Frey, a series of coffee tables and pedestal tables that embody contemporary refinement with essential, generous shapes. Each piece is highly functional and simultaneously a sculptural object that enlivens any space. The "T" shaped bases draw inspiration from the tribal art so beloved by the designer, while the smooth, curved tabletops reveal their elegance through dynamic light and perspective play. Available in three distinct materials with singular textures, the JIMMY collection offers a wide array of customizable material and finish combinations to enrich its design. The wooden version is crafted in oak, highlighting the striking and authentic grain of this noble, refined material. The lacquered versions open the door to endless creative possibilities, with lacquered structures pairing beautifully with either full lacquer tabletops in an extensive palette of shades or flush-mounted glass tabletops that are durable and easy to maintain. For a more sophisticated aesthetic, lacquered structures can be complemented with overhanging inserts in artistic lacquers featuring creative patterns (Kozo, Empreinte, or Glacée lacquers) or with gouged oak inserts that establish a dialogue between textures. The ceramic version is artisanal and made in France, offering pedestal tables suitable for both indoor and outdoor use. Pierre Frey Mobilier and Guillaume Delvigne have collaborated on crackled glazed stoneware, with deep, natural, and timeless hues and soft, irregular nuances. Each piece is handcrafted, making it a truly unique and exclusive work of art. This collection balances function and artistry, offering versatile, sculptural pieces that enhance and transform any interior or exterior space.

## Pierre Frey

| CATEGORY    | Pedestal tables                                                                                                                                     |
|-------------|-----------------------------------------------------------------------------------------------------------------------------------------------------|
| DESIGNER    | Guillaume Delvigne                                                                                                                                  |
| DIMENSIONS  | L 15 x P 15 x H 18 inches                                                                                                                           |
| INFORMATION | Ceramic structure or wood panel with veneer/laquered structure. Table top or insert in wood with veneer/laquered or laquered tempered safety glass. |
| WEIGHT      | 33.08 Lbs                                                                                                                                           |

## 28 Colors

15