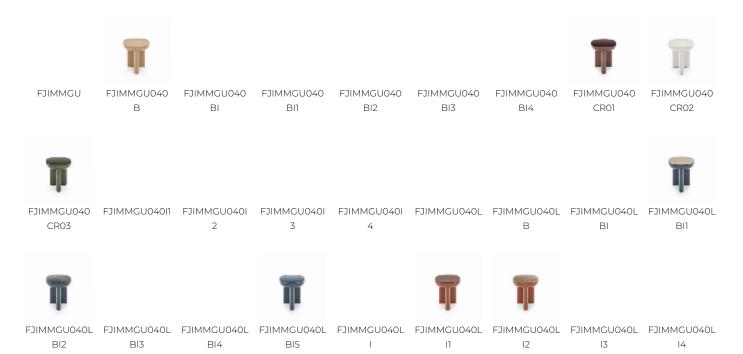

## FJIMMGU040BI1 JIMMY

Guillaume Delvigne presents the new JIMMY collection for Maison Pierre Frey, a series of coffee tables and pedestal tables that embody contemporary refinement with essential, generous shapes. Each piece is highly functional and simultaneously a sculptural object that enlivens any space. The "T" shaped bases draw inspiration from the tribal art so beloved by the designer, while the smooth, curved tabletops reveal their elegance through dynamic light and perspective play. Available in three distinct materials with singular textures, the JIMMY collection offers a wide array of customizable material and finish combinations to enrich its design. The wooden version is crafted in oak, highlighting the striking and authentic grain of this noble, refined material. The lacquered versions open the door to endless creative possibilities, with lacquered structures pairing beautifully with either full lacquer tabletops in an extensive palette of shades or flush-mounted glass tabletops that are durable and easy to maintain. For a more sophisticated aesthetic, lacquered structures can be complemented with overhanging inserts in artistic lacquers featuring creative patterns (Kozo, Empreinte, or Glacée lacquers) or with gouged oak inserts that establish a dialogue between textures. The ceramic version is artisanal and made in France, offering pedestal tables suitable for both indoor and outdoor use. Pierre Frey Mobilier and Guillaume Delvigne have collaborated on crackled glazed stoneware, with deep, natural, and timeless hues and soft, irregular nuances. Each piece is handcrafted, making it a truly unique and exclusive work of art. This collection balances function and artistry, offering versatile, sculptural pieces that enhance and transform any interior or exterior space.

## Pierre Frey

| CATEGORY    | Pedestal tables                                                                                                                                     |
|-------------|-----------------------------------------------------------------------------------------------------------------------------------------------------|
| DESIGNER    | Guillaume Delvigne                                                                                                                                  |
| DIMENSIONS  | L 15 x P 15 x H 18 inches                                                                                                                           |
| INFORMATION | Ceramic structure or wood panel with veneer/laquered structure. Table top or insert in wood with veneer/laquered or laquered tempered safety glass. |
| WEIGHT      | 35,28 Lbs                                                                                                                                           |

## 28 Colors

15