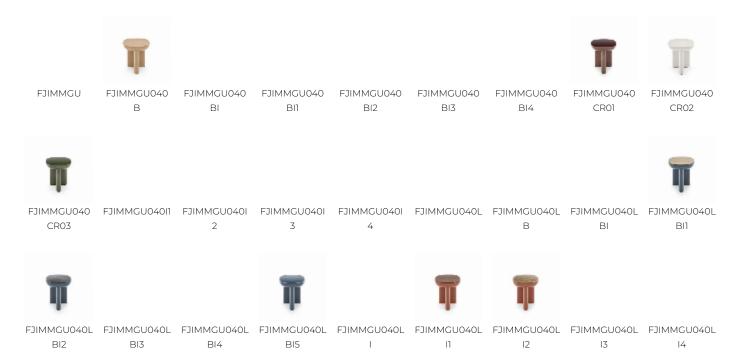

## FJIMMGU040BI3 JIMMY

Guillaume Delvigne presents the new JIMMY collection for Maison Pierre Frey, a series of coffee tables and pedestal tables that embody contemporary refinement with essential, generous shapes. Each piece is highly functional and simultaneously a sculptural object that enlivens any space. The "T" shaped bases draw inspiration from the tribal art so beloved by the designer, while the smooth, curved tabletops reveal their elegance through dynamic light and perspective play. Available in three distinct materials with singular textures, the JIMMY collection offers a wide array of customizable material and finish combinations to enrich its design. The wooden version is crafted in oak, highlighting the striking and authentic grain of this noble, refined material. The lacquered versions open the door to endless creative possibilities, with lacquered structures pairing beautifully with either full lacquer tabletops in an extensive palette of shades or flush-mounted glass tabletops that are durable and easy to maintain. For a more sophisticated aesthetic, lacquered structures can be complemented with overhanging inserts in artistic lacquers featuring creative patterns (Kozo, Empreinte, or Glacée lacquers) or with gouged oak inserts that establish a dialogue between textures. The ceramic version is artisanal and made in France, offering pedestal tables suitable for both indoor and outdoor use. Pierre Frey Mobilier and Guillaume Delvigne have collaborated on crackled glazed stoneware, with deep, natural, and timeless hues and soft, irregular nuances. Each piece is handcrafted, making it a truly unique and exclusive work of art. This collection balances function and artistry, offering versatile, sculptural pieces that enhance and transform any interior or exterior space.

## Pierre Frey

| CATEGORY    | Pedestal tables                                                                                                                                     |
|-------------|-----------------------------------------------------------------------------------------------------------------------------------------------------|
| DESIGNER    | Guillaume Delvigne                                                                                                                                  |
| DIMENSIONS  | L 15 x P 15 x H 18 inches                                                                                                                           |
| INFORMATION | Ceramic structure or wood panel with veneer/laquered structure. Table top or insert in wood with veneer/laquered or laquered tempered safety glass. |
| WEIGHT      | 35.28 Lbs                                                                                                                                           |

## 28 Colors

15