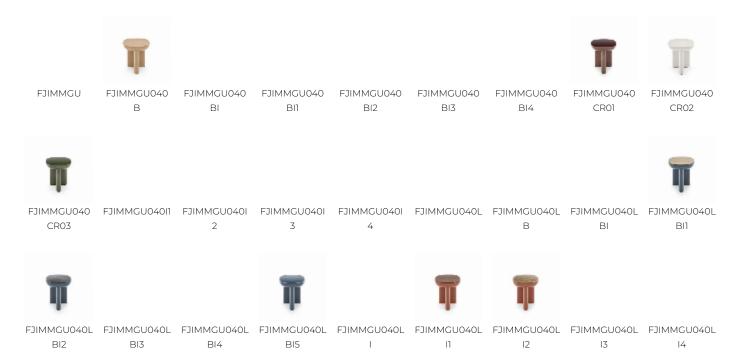

## FJIMMGU040BI4 JIMMY

Guillaume Delvigne presents the new JIMMY collection for Maison Pierre Frey, a series of coffee tables and pedestal tables that embody contemporary refinement with essential, generous shapes. Each piece is highly functional and simultaneously a sculptural object that enlivens any space. The "T" shaped bases draw inspiration from the tribal art so beloved by the designer, while the smooth, curved tabletops reveal their elegance through dynamic light and perspective play. Available in three distinct materials with singular textures, the JIMMY collection offers a wide array of customizable material and finish combinations to enrich its design. The wooden version is crafted in oak, highlighting the striking and authentic grain of this noble, refined material. The lacquered versions open the door to endless creative possibilities, with lacquered structures pairing beautifully with either full lacquer tabletops in an extensive palette of shades or flush-mounted glass tabletops that are durable and easy to maintain. For a more sophisticated aesthetic, lacquered structures can be complemented with overhanging inserts in artistic lacquers featuring creative patterns (Kozo, Empreinte, or Glacée lacquers) or with gouged oak inserts that establish a dialogue between textures. The ceramic version is artisanal and made in France, offering pedestal tables suitable for both indoor and outdoor use. Pierre Frey Mobilier and Guillaume Delvigne have collaborated on crackled glazed stoneware, with deep, natural, and timeless hues and soft, irregular nuances. Each piece is handcrafted, making it a truly unique and exclusive work of art. This collection balances function and artistry, offering versatile, sculptural pieces that enhance and transform any interior or exterior space.

## Pierre Frey

| CATEGORY    | Pedestal tables                                                                                                                                     |
|-------------|-----------------------------------------------------------------------------------------------------------------------------------------------------|
| DESIGNER    | Guillaume Delvigne                                                                                                                                  |
| DIMENSIONS  | L 15 x P 15 x H 18 inches                                                                                                                           |
| INFORMATION | Ceramic structure or wood panel with veneer/laquered structure. Table top or insert in wood with veneer/laquered or laquered tempered safety glass. |
| WEIGHT      | 35.28 Lbs                                                                                                                                           |

## 28 Colors

15