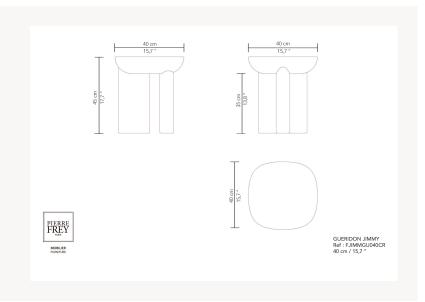

## Pierre Frey

| CATEGORY    | Pedestal tables                                                                                                                                     |
|-------------|-----------------------------------------------------------------------------------------------------------------------------------------------------|
| DESIGNER    | Guillaume Delvigne                                                                                                                                  |
| DIMENSIONS  | L 15 x P 15 x H 17 inches                                                                                                                           |
| INFORMATION | Ceramic structure or wood panel with veneer/laquered structure. Table top or insert in wood with veneer/laquered or laquered tempered safety glass. |
| WEIGHT      | 50,72 Lbs                                                                                                                                           |