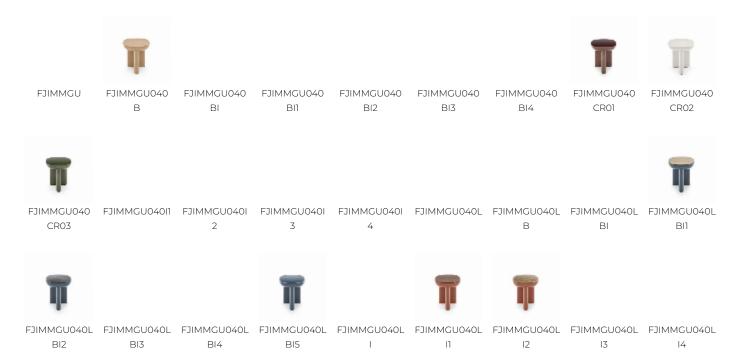

-----------------------------------------------------------------------------------------------------------------------|
| DESIGNER    | Guillaume Delvigne                                                                                                                                  |
| DIMENSIONS  | L 15 x P 15 x H 17 inches                                                                                                                           |
| INFORMATION | Ceramic structure or wood panel with veneer/laquered structure. Table top or insert in wood with veneer/laquered or laquered tempered safety glass. |
| WEIGHT      | 50,72 Lbs                                                                                                                                           |

## 28 Colors





15