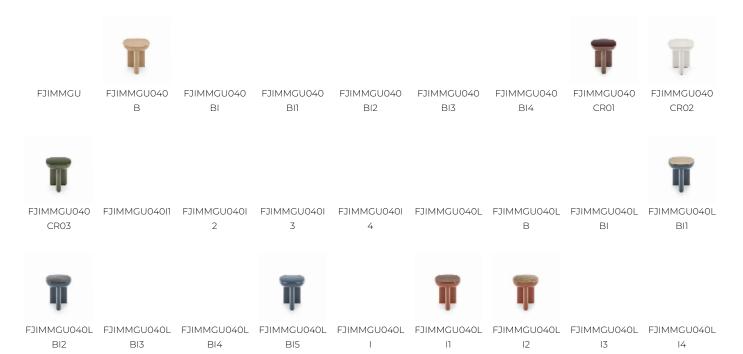

-----------------------------------------------------------------------|
| DESIGNER    | Guillaume Delvigne                                                                                                                                              |
| DIMENSIONS  | L 15 x P 15 x H 17 inches                                                                                                                                       |
| INFORMATION | Ceramic structure or wood panel with<br>veneer/laquered structure. Table top<br>or insert in wood with<br>veneer/laquered or laquered<br>tempered safety glass. |
| WEIGHT      | 50.72 l bs                                                                                                                                                      |

## 28 Colors





15