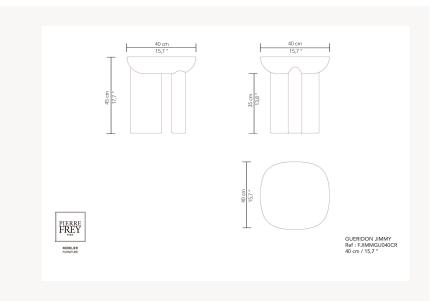

## Pierre Frey

| CATEGORY    | Pedestal tables                                                                                                                                                 |
|-------------|-----------------------------------------------------------------------------------------------------------------------------------------------------------------|
| DESIGNER    | Guillaume Delvigne                                                                                                                                              |
| DIMENSIONS  | L 15 x P 15 x H 17 inches                                                                                                                                       |
| INFORMATION | Ceramic structure or wood panel with<br>veneer/laquered structure. Table top<br>or insert in wood with<br>veneer/laquered or laquered<br>tempered safety glass. |
| WEIGHT      | 50.72 l bs                                                                                                                                                      |