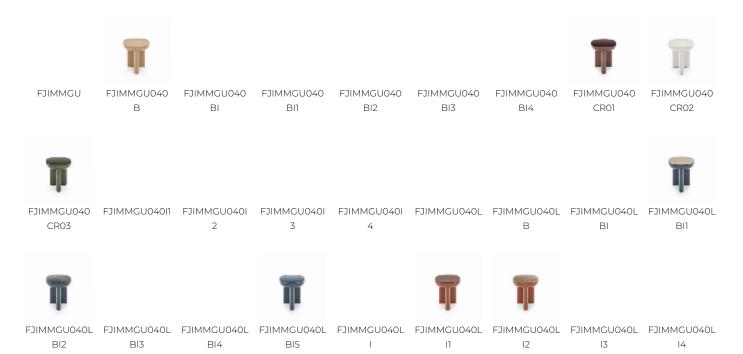

## FJIMMGU040I1 JIMMY

Guillaume Delvigne presents the new JIMMY collection for Maison Pierre Frey, a series of coffee tables and pedestal tables that embody contemporary refinement with essential, generous shapes. Each piece is highly functional and simultaneously a sculptural object that enlivens any space. The "T" shaped bases draw inspiration from the tribal art so beloved by the designer, while the smooth, curved tabletops reveal their elegance through dynamic light and perspective play. Available in three distinct materials with singular textures, the JIMMY collection offers a wide array of customizable material and finish combinations to enrich its design. The wooden version is crafted in oak, highlighting the striking and authentic grain of this noble, refined material. The lacquered versions open the door to endless creative possibilities, with lacquered structures pairing beautifully with either full lacquer tabletops in an extensive palette of shades or flush-mounted glass tabletops that are durable and easy to maintain. For a more sophisticated aesthetic, lacquered structures can be complemented with overhanging inserts in artistic lacquers featuring creative patterns (Kozo, Empreinte, or Glacée lacquers) or with gouged oak inserts that establish a dialogue between textures. The ceramic version is artisanal and made in France, offering pedestal tables suitable for both indoor and outdoor use. Pierre Frey Mobilier and Guillaume Delvigne have collaborated on crackled glazed stoneware, with deep, natural, and timeless hues and soft, irregular nuances. Each piece is handcrafted, making it a truly unique and exclusive work of art. This collection balances function and artistry, offering versatile, sculptural pieces that enhance and transform any interior or exterior space.

## Pierre Frey

| CATEGORY    | Pedestal tables                                                                                                                                     |
|-------------|-----------------------------------------------------------------------------------------------------------------------------------------------------|
| DESIGNER    | Guillaume Delvigne                                                                                                                                  |
| DIMENSIONS  | L6xP6xH6inches                                                                                                                                      |
| INFORMATION | Ceramic structure or wood panel with veneer/laquered structure. Table top or insert in wood with veneer/laquered or laquered tempered safety glass. |
| WEIGHT      | -                                                                                                                                                   |