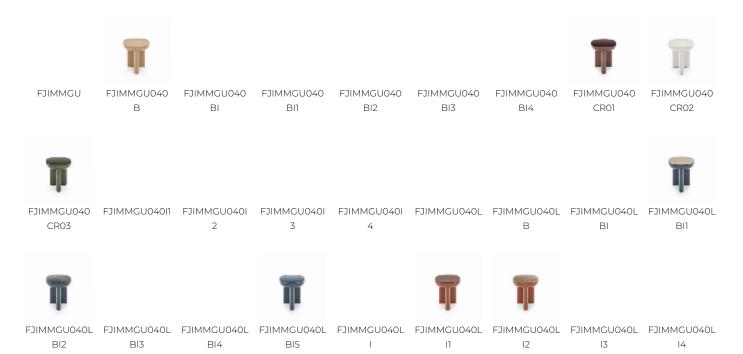

## FJIMMGU040I2 JIMMY

Guillaume Delvigne presents the new JIMMY collection for Maison Pierre Frey, a series of coffee tables and pedestal tables that embody contemporary refinement with essential, generous shapes. Each piece is highly functional and simultaneously a sculptural object that enlivens any space. The "T" shaped bases draw inspiration from the tribal art so beloved by the designer, while the smooth, curved tabletops reveal their elegance through dynamic light and perspective play. Available in three distinct materials with singular textures, the JIMMY collection offers a wide array of customizable material and finish combinations to enrich its design. The wooden version is crafted in oak, highlighting the striking and authentic grain of this noble, refined material. The lacquered versions open the door to endless creative possibilities, with lacquered structures pairing beautifully with either full lacquer tabletops in an extensive palette of shades or flush-mounted glass tabletops that are durable and easy to maintain. For a more sophisticated aesthetic, lacquered structures can be complemented with overhanging inserts in artistic lacquers featuring creative patterns (Kozo, Empreinte, or Glacée lacquers) or with gouged oak inserts that establish a dialogue between textures. The ceramic version is artisanal and made in France, offering pedestal tables suitable for both indoor and outdoor use. Pierre Frey Mobilier and Guillaume Delvigne have collaborated on crackled glazed stoneware, with deep, natural, and timeless hues and soft, irregular nuances. Each piece is handcrafted, making it a truly unique and exclusive work of art. This collection balances function and artistry, offering versatile, sculptural pieces that enhance and transform any interior or exterior space.

## Pierre Frey

WEIGHT

| CATEGORY    | Pedestal tables                                                                                                                                                 |
|-------------|-----------------------------------------------------------------------------------------------------------------------------------------------------------------|
| DESIGNER    | Guillaume Delvigne                                                                                                                                              |
| DIMENSIONS  | L2xP2xH2inches                                                                                                                                                  |
| INFORMATION | Ceramic structure or wood panel with<br>veneer/laquered structure. Table top<br>or insert in wood with<br>veneer/laquered or laquered<br>tempered safety glass. |

## 28 Colors

15