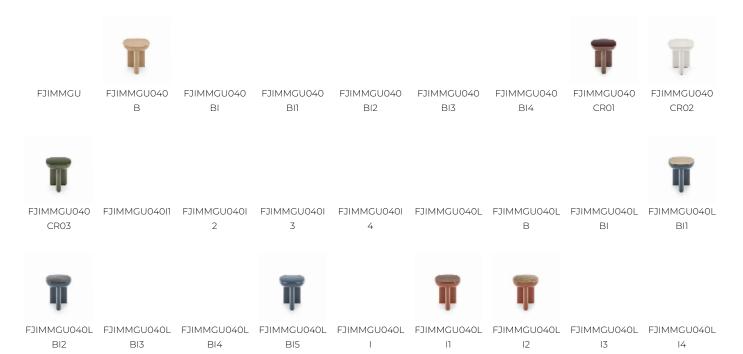

## FJIMMGU040I3 JIMMY

Guillaume Delvigne presents the new JIMMY collection for Maison Pierre Frey, a series of coffee tables and pedestal tables that embody contemporary refinement with essential, generous shapes. Each piece is highly functional and simultaneously a sculptural object that enlivens any space. The "T" shaped bases draw inspiration from the tribal art so beloved by the designer, while the smooth, curved tabletops reveal their elegance through dynamic light and perspective play. Available in three distinct materials with singular textures, the JIMMY collection offers a wide array of customizable material and finish combinations to enrich its design. The wooden version is crafted in oak, highlighting the striking and authentic grain of this noble, refined material. The lacquered versions open the door to endless creative possibilities, with lacquered structures pairing beautifully with either full lacquer tabletops in an extensive palette of shades or flush-mounted glass tabletops that are durable and easy to maintain. For a more sophisticated aesthetic, lacquered structures can be complemented with overhanging inserts in artistic lacquers featuring creative patterns (Kozo, Empreinte, or Glacée lacquers) or with gouged oak inserts that establish a dialogue between textures. The ceramic version is artisanal and made in France, offering pedestal tables suitable for both indoor and outdoor use. Pierre Frey Mobilier and Guillaume Delvigne have collaborated on crackled glazed stoneware, with deep, natural, and timeless hues and soft, irregular nuances. Each piece is handcrafted, making it a truly unique and exclusive work of art. This collection balances function and artistry, offering versatile, sculptural pieces that enhance and transform any interior or exterior space.