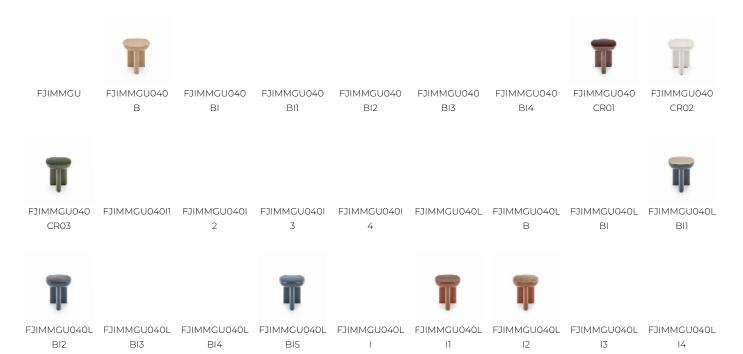

-----------------------------------------------------------------------|
| DESIGNER    | Guillaume Delvigne                                                                                                                                              |
| DIMENSIONS  | L 15 x P 15 x H 18 inches                                                                                                                                       |
| INFORMATION | Ceramic structure or wood panel with<br>veneer/laquered structure. Table top<br>or insert in wood with<br>veneer/laquered or laquered<br>tempered safety glass. |
| WEIGHT      | 35.28 Lbs                                                                                                                                                       |

## 28 Colors





15