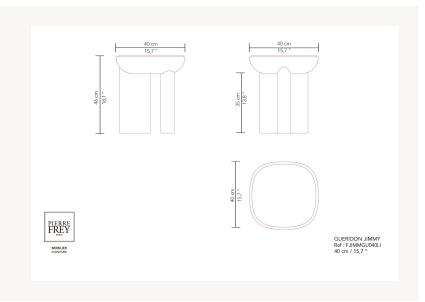

## Pierre Frey

| CATEGORY    | Pedestal tables                                                                                                                                                 |
|-------------|-----------------------------------------------------------------------------------------------------------------------------------------------------------------|
| DESIGNER    | Guillaume Delvigne                                                                                                                                              |
| DIMENSIONS  | L 15 x P 15 x H 18 inches                                                                                                                                       |
| INFORMATION | Ceramic structure or wood panel with<br>veneer/laquered structure. Table top<br>or insert in wood with<br>veneer/laquered or laquered<br>tempered safety glass. |
| WEIGHT      | 35.28 Lbs                                                                                                                                                       |