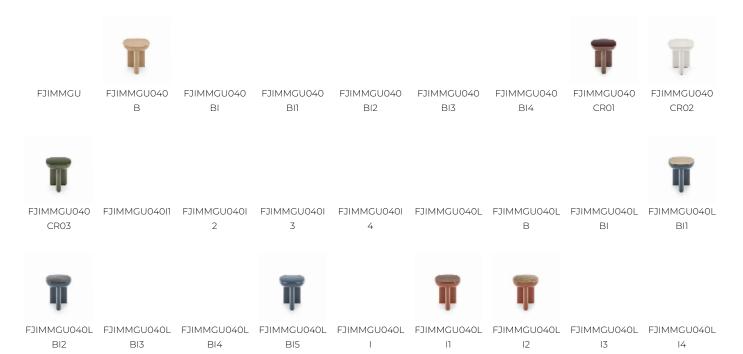

-----------------------------------------------------------------------------------------------------------------------|
| DESIGNER    | Guillaume Delvigne                                                                                                                                  |
| DIMENSIONS  | L 15 x P 15 x H 18 inches                                                                                                                           |
| INFORMATION | Ceramic structure or wood panel with veneer/laquered structure. Table top or insert in wood with veneer/laquered or laquered tempered safety glass. |
| WEIGHT      | 35.28 Lbs                                                                                                                                           |

## 28 Colors





15