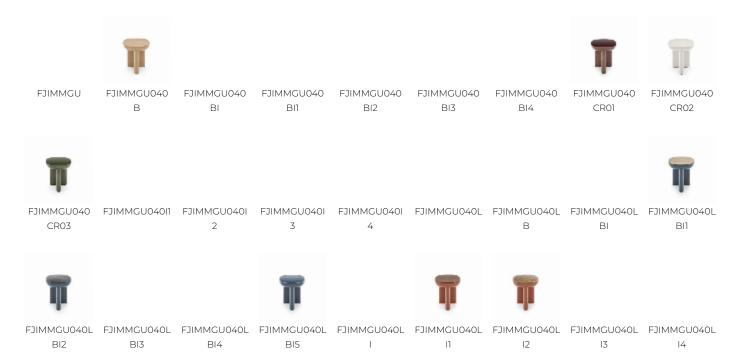

## FJIMMGU040LBI4 JIMMY

Guillaume Delvigne presents the new JIMMY collection for Maison Pierre Frey, a series of coffee tables and pedestal tables that embody contemporary refinement with essential, generous shapes. Each piece is highly functional and simultaneously a sculptural object that enlivens any space. The "T" shaped bases draw inspiration from the tribal art so beloved by the designer, while the smooth, curved tabletops reveal their elegance through dynamic light and perspective play. Available in three distinct materials with singular textures, the JIMMY collection offers a wide array of customizable material and finish combinations to enrich its design. The wooden version is crafted in oak, highlighting the striking and authentic grain of this noble, refined material. The lacquered versions open the door to endless creative possibilities, with lacquered structures pairing beautifully with either full lacquer tabletops in an extensive palette of shades or flush-mounted glass tabletops that are durable and easy to maintain. For a more sophisticated aesthetic, lacquered structures can be complemented with overhanging inserts in artistic lacquers featuring creative patterns (Kozo, Empreinte, or Glacée lacquers) or with gouged oak inserts that establish a dialogue between textures. The ceramic version is artisanal and made in France, offering pedestal tables suitable for both indoor and outdoor use. Pierre Frey Mobilier and Guillaume Delvigne have collaborated on crackled glazed stoneware, with deep, natural, and timeless hues and soft, irregular nuances. Each piece is handcrafted, making it a truly unique and exclusive work of art. This collection balances function and artistry, offering versatile, sculptural pieces that enhance and transform any interior or exterior space.

## Pierre Frey

| CATEGORY    | Pedestal tables                                                                                                                                     |
|-------------|-----------------------------------------------------------------------------------------------------------------------------------------------------|
| DESIGNER    | Guillaume Delvigne                                                                                                                                  |
| DIMENSIONS  | L 15 x P 15 x H 18 inches                                                                                                                           |
| INFORMATION | Ceramic structure or wood panel with veneer/laquered structure. Table top or insert in wood with veneer/laquered or laquered tempered safety glass. |
| WEIGHT      | 35,28 Lbs                                                                                                                                           |

## 28 Colors

15