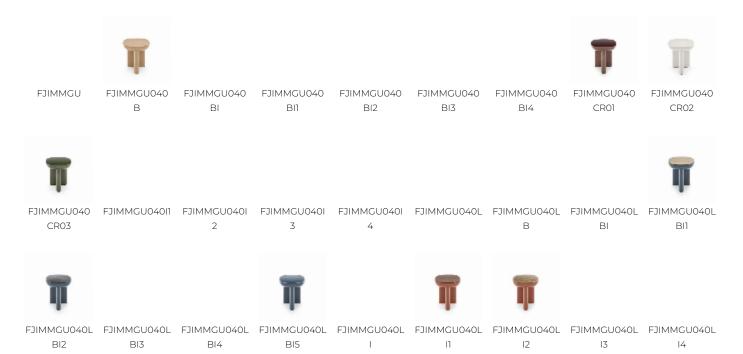

---------------------------------------------------------------------------|
| INFORMATION | Ceramic structure or wood panel with<br>veneer/laquered structure.Table top<br>or insert in wood with<br>veneer/laquered or laquered<br>tempered safety glass. |
| DIMENSIONS  | L 15 x P 15 x H 17 inches                                                                                                                                      |
| DESIGNER    | Guillaume Delvigne                                                                                                                                             |
| CATEGORY    | Pedestal tables                                                                                                                                                |

## 28 Colors





15