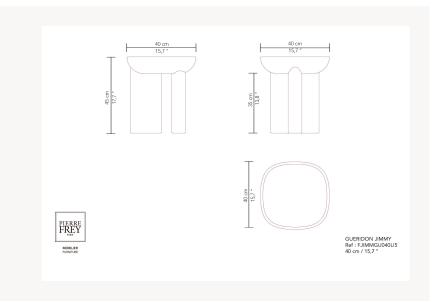

## Pierre Frey

| WEIGHT      |                                                                                                                                                                |
|-------------|----------------------------------------------------------------------------------------------------------------------------------------------------------------|
| INFORMATION | Ceramic structure or wood panel with<br>veneer/laquered structure.Table top<br>or insert in wood with<br>veneer/laquered or laquered<br>tempered safety glass. |
| DIMENSIONS  | L 15 x P 15 x H 17 inches                                                                                                                                      |
| DESIGNER    | Guillaume Delvigne                                                                                                                                             |
| CATEGORY    | Pedestal tables                                                                                                                                                |