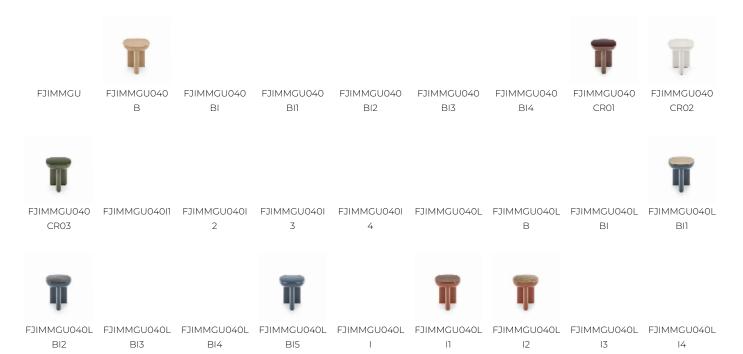

---------------------------------------------------------------------------|
| DESIGNER    | Guillaume Delvigne                                                                                                                                             |
| DIMENSIONS  | L 157 x P 157 x H 177 inches                                                                                                                                   |
| INFORMATION | Ceramic structure or wood panel with<br>veneer/laquered structure.Table top<br>or insert in wood with<br>veneer/laquered or laquered<br>tempered safety glass. |
| WEIGHT      | 33.08 Lbs                                                                                                                                                      |

## 28 Colors





15