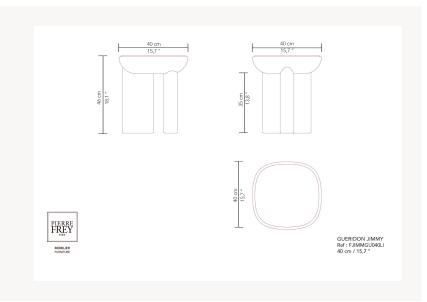

## Pierre Frey

| CATEGORY    | Pedestal tables                                                                                                                                                |
|-------------|----------------------------------------------------------------------------------------------------------------------------------------------------------------|
| DESIGNER    | Guillaume Delvigne                                                                                                                                             |
| DIMENSIONS  | L 157 x P 157 x H 177 inches                                                                                                                                   |
| INFORMATION | Ceramic structure or wood panel with<br>veneer/laquered structure.Table top<br>or insert in wood with<br>veneer/laquered or laquered<br>tempered safety glass. |
| WEIGHT      | 33.08 Lbs                                                                                                                                                      |