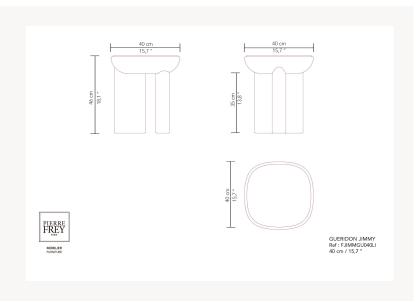

## Pierre Frey

| CATEGORY    | Pedestal tables                                                                                                                                     |
|-------------|-----------------------------------------------------------------------------------------------------------------------------------------------------|
| DESIGNER    | Guillaume Delvigne                                                                                                                                  |
| DIMENSIONS  | L 15 x P 15 x H 18 inches                                                                                                                           |
| INFORMATION | Ceramic structure or wood panel with veneer/laquered structure. Table top or insert in wood with veneer/laquered or laquered tempered safety glass. |
| WEIGHT      | 35.28 Lbs                                                                                                                                           |