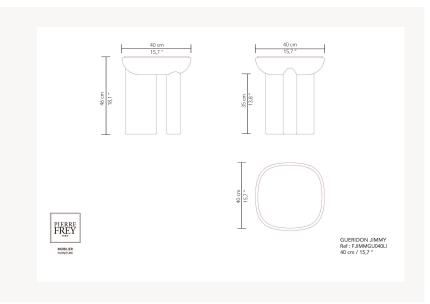

## Pierre Frey

| CATEGORY    | Pedestal tables                                                                                                                                                 |
|-------------|-----------------------------------------------------------------------------------------------------------------------------------------------------------------|
| DESIGNER    | Guillaume Delvigne                                                                                                                                              |
| DIMENSIONS  | L 15 x P 15 x H 18 inches                                                                                                                                       |
| INFORMATION | Ceramic structure or wood panel with<br>veneer/laquered structure. Table top<br>or insert in wood with<br>veneer/laquered or laquered<br>tempered safety glass. |
| WEIGHT      | 35.28 l bs                                                                                                                                                      |