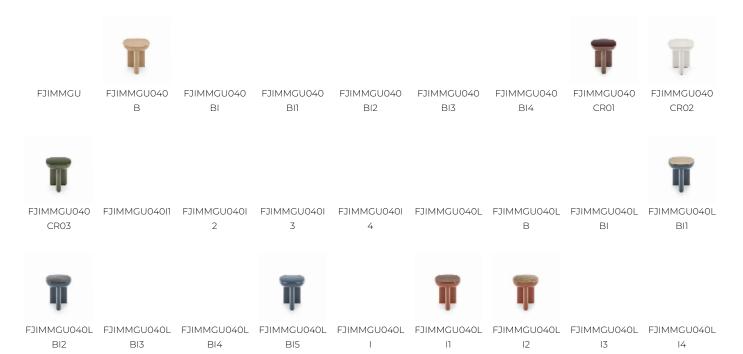

-----------------------------------------------------------------------|
| DESIGNER    | Guillaume Delvigne                                                                                                                                              |
| DIMENSIONS  | L 15 x P 15 x H 18 inches                                                                                                                                       |
| INFORMATION | Ceramic structure or wood panel with<br>veneer/laquered structure. Table top<br>or insert in wood with<br>veneer/laquered or laquered<br>tempered safety glass. |
| WEIGHT      | 35.28 l bs                                                                                                                                                      |

## 28 Colors





15