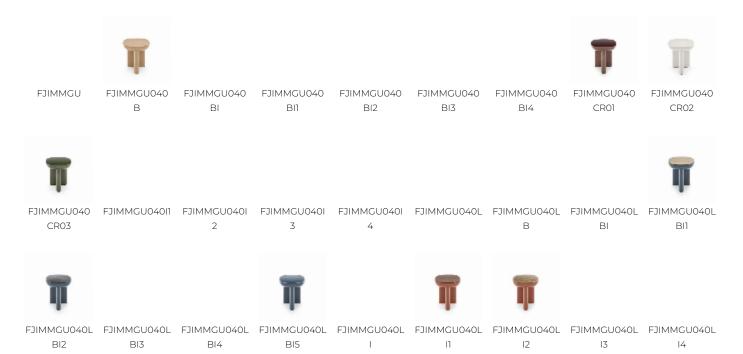

## FJIMMGU040LI3 JIMMY

Guillaume Delvigne presents the new JIMMY collection for Maison Pierre Frey, a series of coffee tables and pedestal tables that embody contemporary refinement with essential, generous shapes. Each piece is highly functional and simultaneously a sculptural object that enlivens any space. The "T" shaped bases draw inspiration from the tribal art so beloved by the designer, while the smooth, curved tabletops reveal their elegance through dynamic light and perspective play. Available in three distinct materials with singular textures, the JIMMY collection offers a wide array of customizable material and finish combinations to enrich its design. The wooden version is crafted in oak, highlighting the striking and authentic grain of this noble, refined material. The lacquered versions open the door to endless creative possibilities, with lacquered structures pairing beautifully with either full lacquer tabletops in an extensive palette of shades or flush-mounted glass tabletops that are durable and easy to maintain. For a more sophisticated aesthetic, lacquered structures can be complemented with overhanging inserts in artistic lacquers featuring creative patterns (Kozo, Empreinte, or Glacée lacquers) or with gouged oak inserts that establish a dialogue between textures. The ceramic version is artisanal and made in France, offering pedestal tables suitable for both indoor and outdoor use. Pierre Frey Mobilier and Guillaume Delvigne have collaborated on crackled glazed stoneware, with deep, natural, and timeless hues and soft, irregular nuances. Each piece is handcrafted, making it a truly unique and exclusive work of art. This collection balances function and artistry, offering versatile, sculptural pieces that enhance and transform any interior or exterior space.

## 28 Colors

15