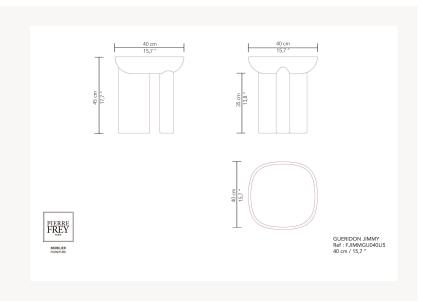

## Pierre Frey

|             | 36.61 Lbs                                                                                                                                                      |
|-------------|----------------------------------------------------------------------------------------------------------------------------------------------------------------|
| INFORMATION | Ceramic structure or wood panel with<br>veneer/laquered structure.Table top<br>or insert in wood with<br>veneer/laquered or laquered<br>tempered safety glass. |
| DIMENSIONS  | L 15 x P 15 x H 17 inches                                                                                                                                      |
| DESIGNER    | Guillaume Delvigne                                                                                                                                             |
| CATEGORY    | Pedestal tables                                                                                                                                                |