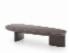

## FJIMMTA140LI4 JIMMY

Guillaume Delvigne presents the new JIMMY collection for Maison Pierre Frey, a series of coffee tables and pedestal tables that embody contemporary refinement with essential, generous shapes. Each piece is highly functional and simultaneously a sculptural object that enlivens any space. The "T" shaped bases draw inspiration from the tribal art so beloved by the designer, while the smooth, curved tabletops reveal their elegance through dynamic light and perspective play. Available in three distinct materials with singular textures, the JIMMY collection offers a wide array of customizable material and finish combinations to enrich its design. The wooden version is crafted in oak, highlighting the striking and authentic grain of this noble, refined material. The lacquered versions open the door to endless creative possibilities, with lacquered structures pairing beautifully with either full lacquer tabletops in an extensive palette of shades or flush-mounted glass tabletops that are durable and easy to maintain. For a more sophisticated aesthetic, lacquered structures can be complemented with overhanging inserts in artistic lacquers featuring creative patterns (Kozo, Empreinte, or Glacée lacquers) or with gouged oak inserts that establish a dialogue between textures. The ceramic version is artisanal and made in France, offering pedestal tables suitable for both indoor and outdoor use. Pierre Frey Mobilier and Guillaume Delvigne have collaborated on crackled glazed stoneware, with deep, natural, and timeless hues and soft, irregular nuances. Each piece is handcrafted, making it a truly unique and exclusive work of art. This collection balances function and artistry, offering versatile, sculptural pieces that enhance and transform any interior or exterior space.

## Pierre Frey

| CATEGORY    | Tables                                                                                                                        |
|-------------|-------------------------------------------------------------------------------------------------------------------------------|
| DESIGNER    | Guillaume Delvigne                                                                                                            |
| DIMENSIONS  | L 55 x P 31 x H 14 inches                                                                                                     |
|             |                                                                                                                               |
| INFORMATION | Wood panel with veneer/laquered.<br>Table top or insert in wood with<br>veneer/laquered or laquered<br>tempered safety glass. |