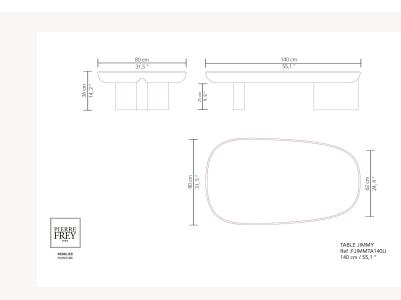

## Pierre Frey

| CATEGORY    | Tables                                                                                                                        |
|-------------|-------------------------------------------------------------------------------------------------------------------------------|
| DESIGNER    | Guillaume Delvigne                                                                                                            |
| DIMENSIONS  | L 55 x P 31 x H 14 inches                                                                                                     |
|             |                                                                                                                               |
| INFORMATION | Wood panel with veneer/laquered.<br>Table top or insert in wood with<br>veneer/laquered or laquered<br>tempered safety glass. |