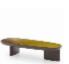

## FJIMMTA140LI4 JIMMY

Guillaume Delvigne presents the new JIMMY collection for Maison Pierre Frey, a series of coffee tables and pedestal tables that embody contemporary refinement with essential, generous shapes. Each piece is highly functional and simultaneously a sculptural object that enlivens any space. The "T" shaped bases draw inspiration from the tribal art so beloved by the designer, while the smooth, curved tabletops reveal their elegance through dynamic light and perspective play. Available in three distinct materials with singular textures, the JIMMY collection offers a wide array of customizable material and finish combinations to enrich its design. The wooden version is crafted in oak, highlighting the striking and authentic grain of this noble, refined material. The lacquered versions open the door to endless creative possibilities, with lacquered structures pairing beautifully with either full lacquer tabletops in an extensive palette of shades or flush-mounted glass tabletops that are durable and easy to maintain. For a more sophisticated aesthetic, lacquered structures can be complemented with overhanging inserts in artistic lacquers featuring creative patterns (Kozo, Empreinte, or Glacée lacquers) or with gouged oak inserts that establish a dialogue between textures. The ceramic version is artisanal and made in France, offering pedestal tables suitable for both indoor and outdoor use. Pierre Frey Mobilier and Guillaume Delvigne have collaborated on crackled glazed stoneware, with deep, natural, and timeless hues and soft, irregular nuances. Each piece is handcrafted, making it a truly unique and exclusive work of art. This collection balances function and artistry, offering versatile, sculptural pieces that enhance and transform any interior or exterior space.

## Pierre Frey

| CATEGORY    | Tables                                                                                                                        |
|-------------|-------------------------------------------------------------------------------------------------------------------------------|
| DESIGNER    | Guillaume Delvigne                                                                                                            |
| DIMENSIONS  | L 55 x P 31 x H 14 inches                                                                                                     |
|             |                                                                                                                               |
| INFORMATION | Wood panel with veneer/laquered.<br>Table top or insert in wood with<br>veneer/laquered or laquered<br>tempered safety glass. |