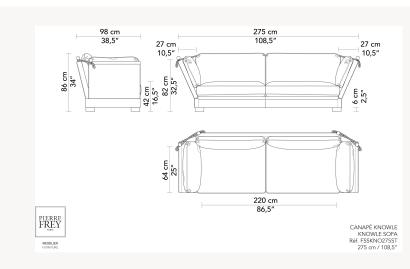

## Pierre Frey

| CATEGORY     | Sofas                                                                                                                                |
|--------------|--------------------------------------------------------------------------------------------------------------------------------------|
| DESIGNER     | Schwartz                                                                                                                             |
| DIMENSIONS   | L 108 x P 38 x H 33 inches                                                                                                           |
| FRAME        | Solid beech - Solid poplar<br>Construction : Traditional assembly<br>with mortise and tenon joints                                   |
| COMFORT      | Suspension : Springs<br>Seat : wrapped in poylester wadding -<br>HR foam 30 kg/m3 - Feathers<br>Cushion(s) : Goose feathers and down |
| FINISHES     | Frame Finishes : Stained beech,<br>water-based varnish<br>Upholstery Finishes : Piping - Simple<br>seams - Stretched fabric          |
| LEG FINISHES | Visible wood                                                                                                                         |
| INFORMATION  | Cushions with removable covers and reversible                                                                                        |
| WEIGHT       | 286,72 Lbs                                                                                                                           |
| FABRIC QTY   | 25,00 yds                                                                                                                            |