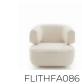

## FLITHFA LITHO

The LITHO line, designed by Guillaume Delvigne, means « stone » in ancient Greek. It resembles a primitive landscape where each piece would have its own personality and would resonate with each other. Each piece is the result of an assembly of volumes, either nested or simply placed one on top of the other, reinforcing this monolithic presence. Large, massive and sculpted forms emerge with a polished, almost mineral appearance.

## Pierre Frey

| CATEGORY     | Armchairs                                                                                                                                                                                                                    |
|--------------|------------------------------------------------------------------------------------------------------------------------------------------------------------------------------------------------------------------------------|
| DESIGNER     | Guillaume Delvigne                                                                                                                                                                                                           |
| DIMENSIONS   | L2xP3xH4inches                                                                                                                                                                                                               |
| FRAME        | Wooden panel - Solid beech<br>Construction : Traditional assembly                                                                                                                                                            |
| COMFORT      | Suspension: Zig zag springs Structure: HR foam 40 kg/m3 Seat: wrapped in poylester wadding - HR foam 26 kg/m3 - HR foam 40 kg/m3 - HR foam 35 kg/m3 Back: HR foam 40 kg/m3 - wrapped in poylester wadding - HR foam 26 kg/m3 |
| FINISHES     | Upholstery Finishes : Hand sewing -<br>Topstitching - Piping - Simple seams<br>- Stretched fabric                                                                                                                            |
| LEG FINISHES | Upholstered                                                                                                                                                                                                                  |
| INFORMATION  | Refer to the exhaustive list of compatible fabrics                                                                                                                                                                           |
| WEIGHT       | -                                                                                                                                                                                                                            |