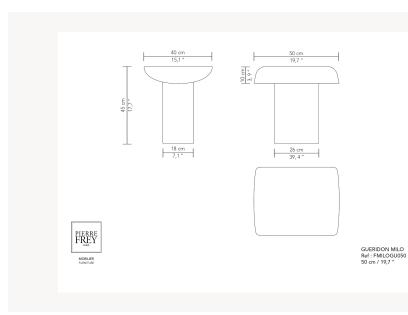

## FMILOGU050B -

**Pierre Frey** 

| There Trey        |                                                                                                                                                                                              |
|-------------------|----------------------------------------------------------------------------------------------------------------------------------------------------------------------------------------------|
| CATEGORY          | Pedestal tables                                                                                                                                                                              |
| DESIGNER          | Guillaume Delvigne                                                                                                                                                                           |
| DIMENSIONS        | L 19 x P 15 x H 17 inches                                                                                                                                                                    |
|                   | Wooden panel - Wood                                                                                                                                                                          |
| FRAME             | Construction : Traditional assembly                                                                                                                                                          |
| FRAME<br>FINISHES | -                                                                                                                                                                                            |
|                   | Construction : Traditional assembly<br>Frame Finishes : Stained oak, water-<br>based varnish - Brushed oak, stained<br>with water-based varnish - Varnish<br>oak - Oiled oak - Lacquered MDF |