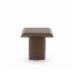

|
| FRAME                  | Wooden panel - Wood<br>Construction : Traditional assembly                                                                                                     |
|                        |                                                                                                                                                                |
| FINISHES               | Frame Finishes: Stained oak, water-<br>based varnish - Brushed oak, stained<br>with water-based varnish - Varnish<br>oak - Oiled oak - Lacquered MDF<br>panels |
| FINISHES  LEG FINISHES | based varnish - Brushed oak, stained<br>with water-based varnish - Varnish<br>oak - Oiled oak - Lacquered MDF                                                  |

## 4 Colors





FMILOGU

FMILOGU050B FMILOGU050L FMILOGU050L

В