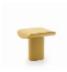

|
| FRAME                  | Wooden panel - Wood<br>Construction : Traditional assembly                                                                                                     |
|                        |                                                                                                                                                                |
| FINISHES               | Frame Finishes: Stained oak, water-<br>based varnish - Brushed oak, stained<br>with water-based varnish - Varnish<br>oak - Oiled oak - Lacquered MDF<br>panels |
| FINISHES  LEG FINISHES | based varnish - Brushed oak, stained<br>with water-based varnish - Varnish<br>oak - Oiled oak - Lacquered MDF                                                  |

## 4 Colors





FMILOGU

FMILOGU050B FMILOGU050L FMILOGU050L

В