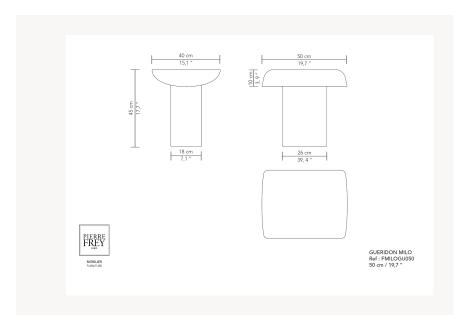

## FMILOGU050L MILO

The MILO line, designed by Guillaume Delvigne, consists of coffee tables and a pedestal table, available in oak and lacquer. The tabletops of these pieces appear to float above their central base, creating a sense of perfect balance while enhancing the objects they display. With generous thickness, they feature subtly curved ends that gracefully glide towards the floor, reminiscent of water flow. This gentle and fluid curvature gives the line an organic and architectural look, adding both a feeling of delicate movement and distinctive visual character through the interplay of light on the material. Crafted with respect for traditional woodworking and lacquering craftsmanship, this line highlights the beauty, the richness of the materials and seamlessly complements any decor.

## Pierre Frey

| •                      |                                                                                                                                                                |
|------------------------|----------------------------------------------------------------------------------------------------------------------------------------------------------------|
| CATEGORY               | Pedestal tables                                                                                                                                                |
| DESIGNER               | Guillaume Delvigne                                                                                                                                             |
| DIMENSIONS             | L 19 x P 15 x H 17 inches                                                                                                                                      |
| FRAME                  | Wooden panel - Wood<br>Construction : Traditional assembly                                                                                                     |
|                        |                                                                                                                                                                |
| FINISHES               | Frame Finishes: Stained oak, water-<br>based varnish - Brushed oak, stained<br>with water-based varnish - Varnish<br>oak - Oiled oak - Lacquered MDF<br>panels |
| FINISHES  LEG FINISHES | based varnish - Brushed oak, stained<br>with water-based varnish - Varnish<br>oak - Oiled oak - Lacquered MDF                                                  |