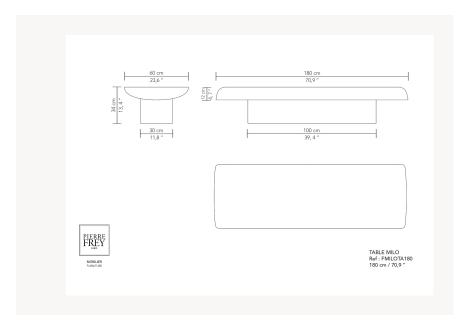

## FMILOTA180B MILO

The MILO line, designed by Guillaume Delvigne, consists of coffee tables and a pedestal table, available in oak and lacquer. The tabletops of these pieces appear to float above their central base, creating a sense of perfect balance while enhancing the objects they display. With generous thickness, they feature subtly curved ends that gracefully glide towards the floor, reminiscent of water flow. This gentle and fluid curvature gives the line an organic and architectural look, adding both a feeling of delicate movement and distinctive visual character through the interplay of light on the material. Crafted with respect for traditional woodworking and lacquering craftsmanship, this line highlights the beauty, the richness of the materials and seamlessly complements any decor.

## Pierre Frey

| •                      |                                                                                                                                                                         |
|------------------------|-------------------------------------------------------------------------------------------------------------------------------------------------------------------------|
| CATEGORY               | Tables                                                                                                                                                                  |
| DESIGNER               | Guillaume Delvigne                                                                                                                                                      |
| DIMENSIONS             | L 70 x P 23 x H 13 inches                                                                                                                                               |
| FRAME                  | Wooden panel - Wood<br>Construction : Traditional assembly                                                                                                              |
|                        |                                                                                                                                                                         |
| FINISHES               | Frame Finishes: Oiled bleached oak -<br>Stained oak, water-based varnish -<br>Brushed oak, stained with water-<br>based varnish - Varnish oak -<br>Lacquered MDF panels |
| FINISHES  LEG FINISHES | Stained oak, water-based varnish -<br>Brushed oak, stained with water-<br>based varnish - Varnish oak -                                                                 |