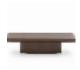

## FMILOTA180B MILO

The MILO line, designed by Guillaume Delvigne, consists of coffee tables and a pedestal table, available in oak and lacquer. The tabletops of these pieces appear to float above their central base, creating a sense of perfect balance while enhancing the objects they display. With generous thickness, they feature subtly curved ends that gracefully glide towards the floor, reminiscent of water flow. This gentle and fluid curvature gives the line an organic and architectural look, adding both a feeling of delicate movement and distinctive visual character through the interplay of light on the material. Crafted with respect for traditional woodworking and lacquering craftsmanship, this line highlights the beauty, the richness of the materials and seamlessly complements any decor.

## Pierre Frey

| •                      |                                                                                                                                                                         |
|------------------------|-------------------------------------------------------------------------------------------------------------------------------------------------------------------------|
| CATEGORY               | Tables                                                                                                                                                                  |
| DESIGNER               | Guillaume Delvigne                                                                                                                                                      |
| DIMENSIONS             | L 70 x P 23 x H 13 inches                                                                                                                                               |
| FRAME                  | Wooden panel - Wood<br>Construction : Traditional assembly                                                                                                              |
|                        |                                                                                                                                                                         |
| FINISHES               | Frame Finishes: Oiled bleached oak -<br>Stained oak, water-based varnish -<br>Brushed oak, stained with water-<br>based varnish - Varnish oak -<br>Lacquered MDF panels |
| FINISHES  LEG FINISHES | Stained oak, water-based varnish -<br>Brushed oak, stained with water-<br>based varnish - Varnish oak -                                                                 |