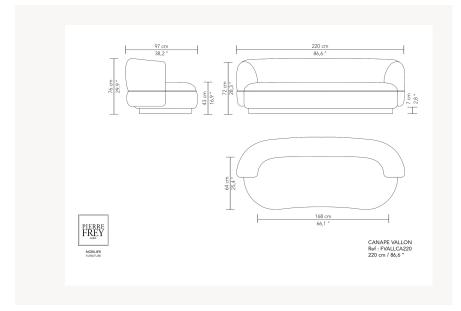

## Pierre Frey

| CATEGORY          | Sofas                                                                                                                                                                                                                   |
|-------------------|-------------------------------------------------------------------------------------------------------------------------------------------------------------------------------------------------------------------------|
| DESIGNER          | Christophe Delcourt                                                                                                                                                                                                     |
| DIMENSIONS        | L 86 x P 37 x H 29 inches                                                                                                                                                                                               |
| FRAME             | Wooden panel - Wood<br>Construction : Traditional assembly                                                                                                                                                              |
| COMFORT           | Suspension: Elastic webbing Structure: HR foam 35 kg/m3 - HR foam 40 kg/m3 - HR foam 30 kg/m3 - HR foam 25 kg/m3 Seat: HR foam 30 kg/m3 - HR foam 25 kg/m3 - HR foam 40 kg/m3 - HR foam 35 kg/m3 Back: HR foam 30 kg/m3 |
| FINISHES          | Frame Finishes: Oiled bleached oak -<br>Stained oak, water-based varnish -<br>Brushed oak, stained with water-<br>based varnish - Varnish oak<br>Upholstery Finishes: Piping                                            |
| INFORMATION       | Refer to the exhaustive list of compatible fabrics                                                                                                                                                                      |
| WEIGHT            | 211,73 Lbs                                                                                                                                                                                                              |
| FABRIC QTY        | 10,32 yds                                                                                                                                                                                                               |
| AVAILABLE OPTIONS | Upholstered base<br>Oak base                                                                                                                                                                                            |