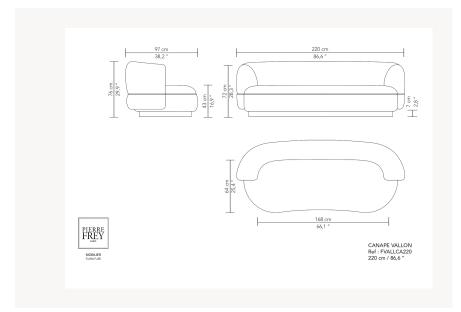

## Pierre Frey

| CATEGORY          | Sofas                                                                                                                                                                                                                   |
|-------------------|-------------------------------------------------------------------------------------------------------------------------------------------------------------------------------------------------------------------------|
| DESIGNER          | Christophe Delcourt                                                                                                                                                                                                     |
| DIMENSIONS        | L 86 x P 37 x H 29 inches                                                                                                                                                                                               |
| FRAME             | Wooden panel - Wood<br>Construction : Traditional assembly                                                                                                                                                              |
| COMFORT           | Suspension: Elastic webbing Structure: HR foam 35 kg/m3 - HR foam 40 kg/m3 - HR foam 30 kg/m3 - HR foam 25 kg/m3 Seat: HR foam 30 kg/m3 - HR foam 25 kg/m3 - HR foam 40 kg/m3 - HR foam 35 kg/m3 Back: HR foam 30 kg/m3 |
| FINISHES          | Frame Finishes: Oiled bleached oak -<br>Stained oak, water-based varnish -<br>Brushed oak, stained with water-<br>based varnish - Varnish oak<br>Upholstery Finishes: Piping                                            |
| INFORMATION       | Refer to the exhaustive list of compatible fabrics                                                                                                                                                                      |
| WEIGHT            | 211,73 Lbs                                                                                                                                                                                                              |
| FABRIC QTY        | 10,32 yds                                                                                                                                                                                                               |
| AVAILABLE OPTIONS | Upholstered base<br>Oak base                                                                                                                                                                                            |