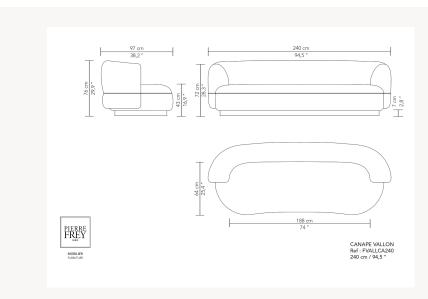

## FVALLCA240B2 VALLON

The VALLON line offers refined harmony and a design of understated yet innovative sophistication. Its slipperchair and sofa embody timeless elegance with sensual shapes and bold curves. VALLON is distinguished by its double curvature and piping that also connects the backrest and seat, creating a fluid silhouette visible from every angle. The sculptural and inviting design embodies luxurious craftsmanship, pushing the boundaries of classical craftsmanship to offer an aesthetic that transcends time. Each piece is crafted with a meticulously worked wooden structure and multi-layer foam padding for exceptional comfort. In collaboration with Maison Pierre Frey, Christophe Delcourt expands the horizons of Pierre Frey Furniture's lines. This synergy highlights their mutual pursuit of a sensitive balance between modern allure and timeless design.

## FVALLCA240B2 -

| CATEGORY          | Sofas                                                                                                                                                                                                                                            |
|-------------------|--------------------------------------------------------------------------------------------------------------------------------------------------------------------------------------------------------------------------------------------------|
| DESIGNER          | Christophe Delcourt                                                                                                                                                                                                                              |
| DIMENSIONS        | L 94 x P 37 x H 29 inches                                                                                                                                                                                                                        |
| FRAME             | Wooden panel - Wood<br>Construction : Traditional assembly                                                                                                                                                                                       |
| COMFORT           | Suspension : Elastic webbing<br>Structure : HR foam 35 kg/m3 - HR<br>foam 40 kg/m3 - HR foam 30 kg/m3 -<br>HR foam 25 kg/m3<br>Seat : HR foam 30 kg/m3 - HR foam<br>25 kg/m3 - HR foam 40 kg/m3 - HR<br>foam 35 kg/m3<br>Back : HR foam 30 kg/m3 |
| FINISHES          | Frame Finishes : Oiled bleached oak -<br>Stained oak, water-based varnish -<br>Brushed oak, stained with water-<br>based varnish - Varnish oak<br>Upholstery Finishes : Piping                                                                   |
|                   | Refer to the exhaustive list of compatible fabrics                                                                                                                                                                                               |
| WEIGHT            | 231,58 Lbs                                                                                                                                                                                                                                       |
| FABRIC QTY        | 10,86 yds                                                                                                                                                                                                                                        |
| AVAILABLE OPTIONS | Upholstered base                                                                                                                                                                                                                                 |