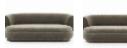

## FVALLCA240B2 VALLON

The VALLON line offers refined harmony and a design of understated yet innovative sophistication. Its slipperchair and sofa embody timeless elegance with sensual shapes and bold curves. VALLON is distinguished by its double curvature and piping that also connects the backrest and seat, creating a fluid silhouette visible from every angle. The sculptural and inviting design embodies luxurious craftsmanship, pushing the boundaries of classical craftsmanship to offer an aesthetic that transcends time. Each piece is crafted with a meticulously worked wooden structure and multi-layer foam padding for exceptional comfort. In collaboration with Maison Pierre Frey, Christophe Delcourt expands the horizons of Pierre Frey Furniture's lines. This synergy highlights their mutual pursuit of a sensitive balance between modern allure and timeless design.

## FVALLCA240B2 -

| CATEGORY          | Sofas                                                                                                                                                                                                                                            |
|-------------------|--------------------------------------------------------------------------------------------------------------------------------------------------------------------------------------------------------------------------------------------------|
| DESIGNER          | Christophe Delcourt                                                                                                                                                                                                                              |
| DIMENSIONS        | L 94 x P 37 x H 29 inches                                                                                                                                                                                                                        |
| FRAME             | Wooden panel - Wood<br>Construction : Traditional assembly                                                                                                                                                                                       |
| COMFORT           | Suspension : Elastic webbing<br>Structure : HR foam 35 kg/m3 - HR<br>foam 40 kg/m3 - HR foam 30 kg/m3 -<br>HR foam 25 kg/m3<br>Seat : HR foam 30 kg/m3 - HR foam<br>25 kg/m3 - HR foam 40 kg/m3 - HR<br>foam 35 kg/m3<br>Back : HR foam 30 kg/m3 |
| FINISHES          | Frame Finishes : Oiled bleached oak -<br>Stained oak, water-based varnish -<br>Brushed oak, stained with water-<br>based varnish - Varnish oak<br>Upholstery Finishes : Piping                                                                   |
|                   | Refer to the exhaustive list of compatible fabrics                                                                                                                                                                                               |
| WEIGHT            | 231,58 Lbs                                                                                                                                                                                                                                       |
| FABRIC QTY        | 10,86 yds                                                                                                                                                                                                                                        |
| AVAILABLE OPTIONS | Upholstered base                                                                                                                                                                                                                                 |