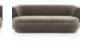

## FVALLCA240B2 VALLON

The VALLON line offers refined harmony and a design of understated yet innovative sophistication. Its slipperchair and sofa embody timeless elegance with sensual shapes and bold curves. VALLON is distinguished by its double curvature and piping that also connects the backrest and seat, creating a fluid silhouette visible from every angle. The sculptural and inviting design embodies luxurious craftsmanship, pushing the boundaries of classical craftsmanship to offer an aesthetic that transcends time. Each piece is crafted with a meticulously worked wooden structure and multi-layer foam padding for exceptional comfort. In collaboration with Maison Pierre Frey, Christophe Delcourt expands the horizons of Pierre Frey Furniture's lines. This synergy highlights their mutual pursuit of a sensitive balance between modern allure and timeless design.

## FVALLCA240B2 -

| CATEGORY          | Sofas                                                                                                                                                                                                                                            |
|-------------------|--------------------------------------------------------------------------------------------------------------------------------------------------------------------------------------------------------------------------------------------------|
| DESIGNER          | Christophe Delcourt                                                                                                                                                                                                                              |
| DIMENSIONS        | L 94 x P 37 x H 29 inches                                                                                                                                                                                                                        |
| FRAME             | Wooden panel - Wood<br>Construction : Traditional assembly                                                                                                                                                                                       |
| COMFORT           | Suspension : Elastic webbing<br>Structure : HR foam 35 kg/m3 - HR<br>foam 40 kg/m3 - HR foam 30 kg/m3 -<br>HR foam 25 kg/m3<br>Seat : HR foam 30 kg/m3 - HR foam<br>25 kg/m3 - HR foam 40 kg/m3 - HR<br>foam 35 kg/m3<br>Back : HR foam 30 kg/m3 |
| FINISHES          | Frame Finishes : Oiled bleached oak -<br>Stained oak, water-based varnish -<br>Brushed oak, stained with water-<br>based varnish - Varnish oak<br>Upholstery Finishes : Piping                                                                   |
|                   | Refer to the exhaustive list of compatible fabrics                                                                                                                                                                                               |
| WEIGHT            | 231,58 Lbs                                                                                                                                                                                                                                       |
| FABRIC QTY        | 10,86 yds                                                                                                                                                                                                                                        |
| AVAILABLE OPTIONS | Upholstered base                                                                                                                                                                                                                                 |