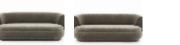

## FVALLCA240B2 VALLON

The VALLON line offers refined harmony and a design of understated yet innovative sophistication. Its slipperchair and sofa embody timeless elegance with sensual shapes and bold curves. VALLON is distinguished by its double curvature and piping that also connects the backrest and seat, creating a fluid silhouette visible from every angle. The sculptural and inviting design embodies luxurious craftsmanship, pushing the boundaries of classical craftsmanship to offer an aesthetic that transcends time. Each piece is crafted with a meticulously worked wooden structure and multi-layer foam padding for exceptional comfort. In collaboration with Maison Pierre Frey, Christophe Delcourt expands the horizons of Pierre Frey Furniture's lines. This synergy highlights their mutual pursuit of a sensitive balance between modern allure and timeless design.

## FVALLCA240B2 -

| CATEGORY          | Sofas                                                                                                                                                                                                                                            |
|-------------------|--------------------------------------------------------------------------------------------------------------------------------------------------------------------------------------------------------------------------------------------------|
| DESIGNER          | Christophe Delcourt                                                                                                                                                                                                                              |
| DIMENSIONS        | L 94 x P 37 x H 29 inches                                                                                                                                                                                                                        |
| FRAME             | Wooden panel - Wood<br>Construction : Traditional assembly                                                                                                                                                                                       |
| COMFORT           | Suspension : Elastic webbing<br>Structure : HR foam 35 kg/m3 - HR<br>foam 40 kg/m3 - HR foam 30 kg/m3 -<br>HR foam 25 kg/m3<br>Seat : HR foam 30 kg/m3 - HR foam<br>25 kg/m3 - HR foam 40 kg/m3 - HR<br>foam 35 kg/m3<br>Back : HR foam 30 kg/m3 |
| FINISHES          | Frame Finishes : Oiled bleached oak -<br>Stained oak, water-based varnish -<br>Brushed oak, stained with water-<br>based varnish - Varnish oak<br>Upholstery Finishes : Piping                                                                   |
|                   | Refer to the exhaustive list of compatible fabrics                                                                                                                                                                                               |
| WEIGHT            | 231,58 Lbs                                                                                                                                                                                                                                       |
| FABRIC QTY        | 10,86 yds                                                                                                                                                                                                                                        |
| AVAILABLE OPTIONS | Upholstered base                                                                                                                                                                                                                                 |