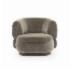

## **FVALLCF095 VALLON**

The VALLON line offers refined harmony and a design of understated yet innovative sophistication. Its slipperchair and sofa embody timeless elegance with sensual shapes and bold curves. VALLON is distinguished by its double curvature and piping that also connects the backrest and seat, creating a fluid silhouette visible from every angle. The sculptural and inviting design embodies luxurious craftsmanship, pushing the boundaries of classical craftsmanship to offer an aesthetic that transcends time. Each piece is crafted with a meticulously worked wooden structure and multi-layer foam padding for exceptional comfort. In collaboration with Maison Pierre Frey, Christophe Delcourt expands the horizons of Pierre Frey Furniture's lines. This synergy highlights their mutual pursuit of a sensitive balance between modern allure and timeless design.

## 4 Colors

FVALLCF095 FVALLCF095B FVALLCF095M

2SPE 1