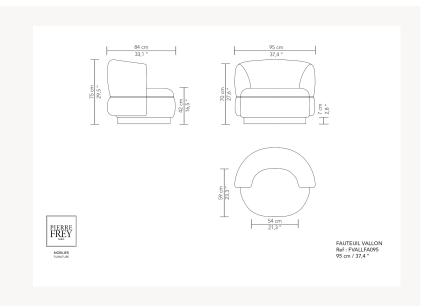

## **FVALLCF095 VALLON**

The VALLON line offers refined harmony and a design of understated yet innovative sophistication. Its slipperchair and sofa embody timeless elegance with sensual shapes and bold curves. VALLON is distinguished by its double curvature and piping that also connects the backrest and seat, creating a fluid silhouette visible from every angle. The sculptural and inviting design embodies luxurious craftsmanship, pushing the boundaries of classical craftsmanship to offer an aesthetic that transcends time. Each piece is crafted with a meticulously worked wooden structure and multi-layer foam padding for exceptional comfort. In collaboration with Maison Pierre Frey, Christophe Delcourt expands the horizons of Pierre Frey Furniture's lines. This synergy highlights their mutual pursuit of a sensitive balance between modern allure and timeless design.

## Pierre Frey

| CATEGORY          | Slipper chairs                                                                                                                                                                                                          |
|-------------------|-------------------------------------------------------------------------------------------------------------------------------------------------------------------------------------------------------------------------|
| DESIGNER          | Christophe Delcourt                                                                                                                                                                                                     |
| DIMENSIONS        | L 37 x P 33 x H 29 inches                                                                                                                                                                                               |
| FRAME             | Wooden panel - Wood<br>Construction : Traditional assembly                                                                                                                                                              |
| COMFORT           | Suspension: Elastic webbing Structure: HR foam 35 kg/m3 - HR foam 40 kg/m3 - HR foam 30 kg/m3 - HR foam 25 kg/m3 Seat: HR foam 30 kg/m3 - HR foam 25 kg/m3 - HR foam 40 kg/m3 - HR foam 35 kg/m3 Back: HR foam 30 kg/m3 |
| FINISHES          | Frame Finishes: Oiled bleached oak -<br>Stained oak, water-based varnish -<br>Brushed oak, stained with water-<br>based varnish - Varnish oak<br>Upholstery Finishes: Piping                                            |
| INFORMATION       | Refer to the exhaustive list of compatible fabrics                                                                                                                                                                      |
| WEIGHT            | 76,09 Lbs                                                                                                                                                                                                               |
| FABRIC QTY        | 6,52 yds                                                                                                                                                                                                                |
| AVAILABLE OPTIONS | Upholstered base<br>Oak base                                                                                                                                                                                            |