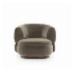

## **FVALLCF095 VALLON**

The VALLON line offers refined harmony and a design of understated yet innovative sophistication. Its slipperchair and sofa embody timeless elegance with sensual shapes and bold curves. VALLON is distinguished by its double curvature and piping that also connects the backrest and seat, creating a fluid silhouette visible from every angle. The sculptural and inviting design embodies luxurious craftsmanship, pushing the boundaries of classical craftsmanship to offer an aesthetic that transcends time. Each piece is crafted with a meticulously worked wooden structure and multi-layer foam padding for exceptional comfort. In collaboration with Maison Pierre Frey, Christophe Delcourt expands the horizons of Pierre Frey Furniture's lines. This synergy highlights their mutual pursuit of a sensitive balance between modern allure and timeless design.

## 4 Colors

FVALLCF095 FVALLCF095B FVALLCF095M

2SPE 1