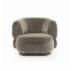

## FVALLCF095B2 VALLON

The VALLON line offers refined harmony and a design of understated yet innovative sophistication. Its slipperchair and sofa embody timeless elegance with sensual shapes and bold curves. VALLON is distinguished by its double curvature and piping that also connects the backrest and seat, creating a fluid silhouette visible from every angle. The sculptural and inviting design embodies luxurious craftsmanship, pushing the boundaries of classical craftsmanship to offer an aesthetic that transcends time. Each piece is crafted with a meticulously worked wooden structure and multi-layer foam padding for exceptional comfort. In collaboration with Maison Pierre Frey, Christophe Delcourt expands the horizons of Pierre Frey Furniture's lines. This synergy highlights their mutual pursuit of a sensitive balance between modern allure and timeless design.

## Pierre Frey

| CATEGORY          | Slipper chairs                                                                                                                                                                                                          |
|-------------------|-------------------------------------------------------------------------------------------------------------------------------------------------------------------------------------------------------------------------|
| DESIGNER          | Christophe Delcourt                                                                                                                                                                                                     |
| DIMENSIONS        | L 37 x P 33 x H 29 inches                                                                                                                                                                                               |
| FRAME             | Wooden panel - Wood<br>Construction : Traditional assembly                                                                                                                                                              |
| COMFORT           | Suspension: Elastic webbing Structure: HR foam 35 kg/m3 - HR foam 40 kg/m3 - HR foam 30 kg/m3 - HR foam 25 kg/m3 Seat: HR foam 30 kg/m3 - HR foam 25 kg/m3 - HR foam 40 kg/m3 - HR foam 35 kg/m3 Back: HR foam 30 kg/m3 |
| FINISHES          | Frame Finishes : Oiled bleached oak -<br>Stained oak, water-based varnish -<br>Brushed oak, stained with water-<br>based varnish - Varnish oak<br>Upholstery Finishes : Piping                                          |
| INFORMATION       | Refer to the exhaustive list of compatible fabrics                                                                                                                                                                      |
| WEIGHT            | 76,09 Lbs                                                                                                                                                                                                               |
| FABRIC QTY        | 6,52 yds                                                                                                                                                                                                                |
| AVAILABLE OPTIONS | Upholstered base<br>Oak base                                                                                                                                                                                            |