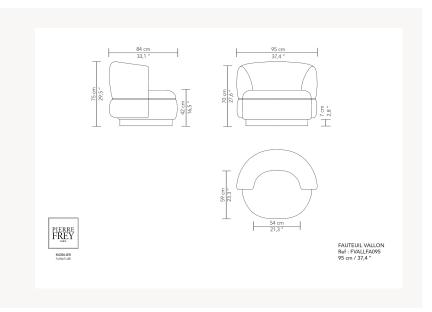

## Pierre Frey

| CATEGORY          | Slipper chairs                                                                                                                                                                                                          |
|-------------------|-------------------------------------------------------------------------------------------------------------------------------------------------------------------------------------------------------------------------|
| DESIGNER          | Christophe Delcourt                                                                                                                                                                                                     |
| DIMENSIONS        | L 37 x P 33 x H 29 inches                                                                                                                                                                                               |
| FRAME             | Wooden panel - Wood<br>Construction : Traditional assembly                                                                                                                                                              |
| COMFORT           | Suspension: Elastic webbing Structure: HR foam 35 kg/m3 - HR foam 40 kg/m3 - HR foam 30 kg/m3 - HR foam 25 kg/m3 Seat: HR foam 30 kg/m3 - HR foam 25 kg/m3 - HR foam 40 kg/m3 - HR foam 35 kg/m3 Back: HR foam 30 kg/m3 |
| FINISHES          | Frame Finishes : Oiled bleached oak -<br>Stained oak, water-based varnish -<br>Brushed oak, stained with water-<br>based varnish - Varnish oak<br>Upholstery Finishes : Piping                                          |
| INFORMATION       | Refer to the exhaustive list of compatible fabrics                                                                                                                                                                      |
| WEIGHT            | 76,09 Lbs                                                                                                                                                                                                               |
| FABRIC QTY        | 6,52 yds                                                                                                                                                                                                                |
| AVAILABLE OPTIONS | Upholstered base<br>Oak base                                                                                                                                                                                            |