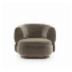

## FVALLCF095B2 VALLON

The VALLON line offers refined harmony and a design of understated yet innovative sophistication. Its slipperchair and sofa embody timeless elegance with sensual shapes and bold curves. VALLON is distinguished by its double curvature and piping that also connects the backrest and seat, creating a fluid silhouette visible from every angle. The sculptural and inviting design embodies luxurious craftsmanship, pushing the boundaries of classical craftsmanship to offer an aesthetic that transcends time. Each piece is crafted with a meticulously worked wooden structure and multi-layer foam padding for exceptional comfort. In collaboration with Maison Pierre Frey, Christophe Delcourt expands the horizons of Pierre Frey Furniture's lines. This synergy highlights their mutual pursuit of a sensitive balance between modern allure and timeless design.

## Pierre Frey

| CATEGORY          | Slipper chairs                                                                                                                                                                                                          |
|-------------------|-------------------------------------------------------------------------------------------------------------------------------------------------------------------------------------------------------------------------|
| DESIGNER          | Christophe Delcourt                                                                                                                                                                                                     |
| DIMENSIONS        | L 37 x P 33 x H 29 inches                                                                                                                                                                                               |
| FRAME             | Wooden panel - Wood<br>Construction : Traditional assembly                                                                                                                                                              |
| COMFORT           | Suspension: Elastic webbing Structure: HR foam 35 kg/m3 - HR foam 40 kg/m3 - HR foam 30 kg/m3 - HR foam 25 kg/m3 Seat: HR foam 30 kg/m3 - HR foam 25 kg/m3 - HR foam 40 kg/m3 - HR foam 35 kg/m3 Back: HR foam 30 kg/m3 |
| FINISHES          | Frame Finishes : Oiled bleached oak -<br>Stained oak, water-based varnish -<br>Brushed oak, stained with water-<br>based varnish - Varnish oak<br>Upholstery Finishes : Piping                                          |
| INFORMATION       | Refer to the exhaustive list of compatible fabrics                                                                                                                                                                      |
| WEIGHT            | 76,09 Lbs                                                                                                                                                                                                               |
| FABRIC QTY        | 6,52 yds                                                                                                                                                                                                                |
| AVAILABLE OPTIONS | Upholstered base<br>Oak base                                                                                                                                                                                            |