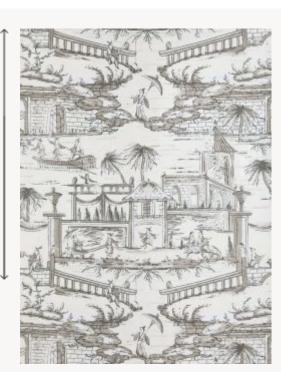

## **BP305001 WALLPAPER DELFT**

Reproduction of a hand-joined wallpaper printed in the second half of the 18th century with a chinoiserie design. The original blue colour immediately brings to mind Delft pottery, which could well have been the inspiration for this pattern.

## BP305001 - Beige