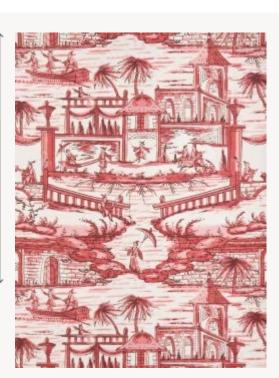

## **BP305002 WALLPAPER DELFT**

Reproduction of a hand-joined wallpaper printed in the second half of the 18th century with a chinoiserie design. The original blue colour immediately brings to mind Delft pottery, which could well have been the inspiration for this pattern.

## BP305002 - Rouge