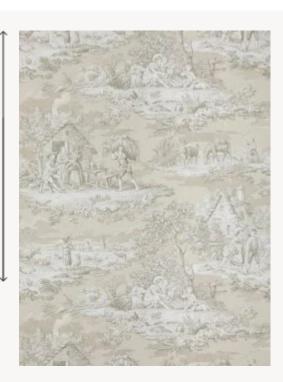

## BP306001 WALLPAPER MATIN MIDI SOIR

This wallpaper reproduces a fabric printed with a copper cylinder in Normandy between 1820 and 1840. It depicts various village activities performed at different times of the day.

## BP306001 - Beige

Laize : 68,00 cm / 26,77 inch