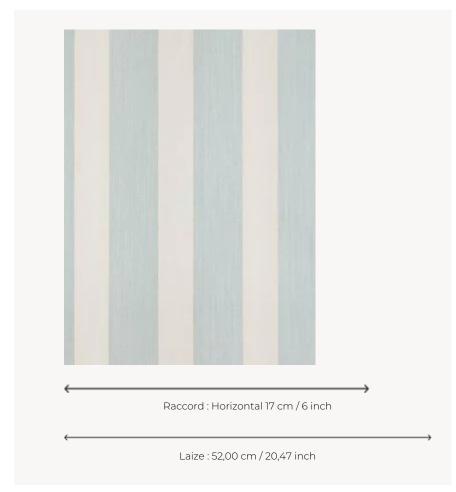

## **BP309002 WALLPAPER GISORS**

This stripe is the background of a very fine 18th-century indienne wallpaper we have in our archives. It is also the background for Rozière.

## Braquenié

| TYPE        | Small width printed wallpapers     |
|-------------|------------------------------------|
| SALES UNIT  | Available per roll of 10,05 mts    |
| BACKING     | NON WOVEN                          |
| COMPOSITION | -                                  |
| WIDTH       | 52 cm / 20,47 inch                 |
| REPEAT      | H: 17 cm - 6,00 inch<br>Free match |
| WEIGHT      | 151 gr / m²                        |
|             |                                    |
| CARE        | <b>*</b>                           |
| TRIMMING    | Trimmed                            |
|             | Trimmed  Paste the wall Strippable |
| TRIMMING    | Paste the wall                     |