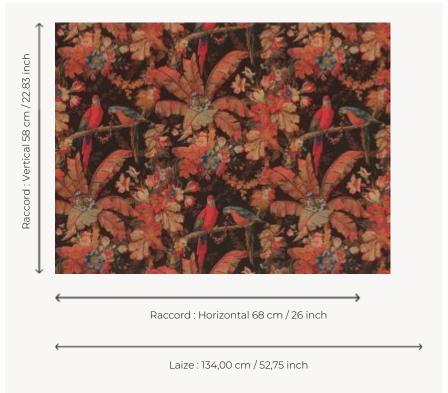

## **BP314001 LA GRANDE VOLIERE**

This design reproduces a woodblock print on wool, showing exotic life-sized birds among foliage. The brightly-plumed creatures blend into the lush plants, taking you by surprise and drawing you towards adventure.

## Braquenié

| TYPE             | Wide width printed wallpapers                                     |
|------------------|-------------------------------------------------------------------|
| SALES UNIT       | Available per meter/yard                                          |
| BACKING          | NON WOVEN                                                         |
| COMPOSITION      | -                                                                 |
| WIDTH            | 134 cm / 52,75 inch                                               |
| REPEAT           | H: 68 cm - 26,00 inch<br>V: 58 cm - 22,83 inch<br>Straight repeat |
| WEIGHT           | 209 gr/m²                                                         |
| CARE             | <b>≈</b> ◊                                                        |
|                  |                                                                   |
| TRIMMING         | Not trimmed                                                       |
| HANGING/REMOVING | Not trimmed  Paste the wall  Strippable                           |
|                  | Paste the wall                                                    |
| HANGING/REMOVING | Paste the wall<br>Strippable                                      |