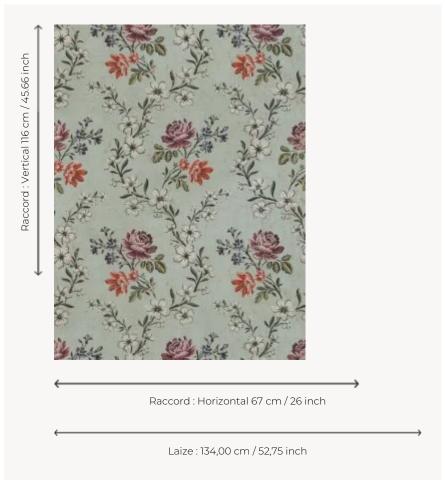

## Braquenié

| TYPE             | Wide width printed wallpapers                                      |
|------------------|--------------------------------------------------------------------|
| SALES UNIT       | Available per meter/yard                                           |
| BACKING          | NON WOVEN                                                          |
| COMPOSITION      | -                                                                  |
| WIDTH            | 134 cm / 52,75 inch                                                |
| REPEAT           | H: 67 cm - 26,00 inch<br>V: 116 cm - 45,66 inch<br>Straight repeat |
| WEIGHT           | 209 gr / m²                                                        |
| CARE             | <b>≈</b> ○                                                         |
| TRIMMING         | Not trimmed                                                        |
| HANGING/REMOVING | Paste the wall<br>Strippable                                       |
| CERTIFICATIONS   | EUROCLASS B-s1,d0                                                  |
| NOTES            | Good lightfastness                                                 |
|                  | Hand screen printed                                                |