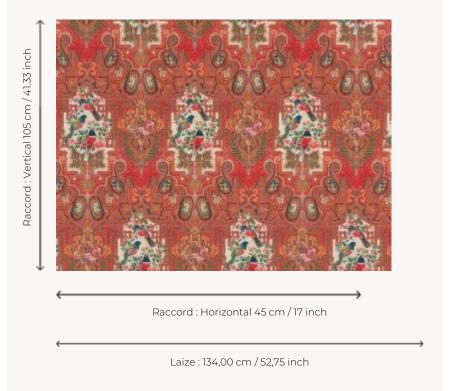

## Braquenié

| TYPE             | Wide width printed wallpapers                                      |
|------------------|--------------------------------------------------------------------|
| SALES UNIT       | Available per meter/yard                                           |
| BACKING          | NON WOVEN                                                          |
| COMPOSITION      | -                                                                  |
| WIDTH            | 134 cm / 52,75 inch                                                |
| REPEAT           | H: 45 cm - 17,00 inch<br>V: 105 cm - 41,33 inch<br>Straight repeat |
| WEIGHT           | 209 gr / m²                                                        |
| CARE             | <b>~</b> O                                                         |
| TRIMMING         | Not trimmed                                                        |
| HANGING/REMOVING | Paste the wall<br>Strippable                                       |
| CERTIFICATIONS   | EUROCLASS B-s1,d0                                                  |
| NOTES            | Good lightfastness                                                 |
| INFORMATION      | Use the trim & join marks during                                   |