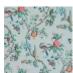

|
| REPEAT           | H: 52 cm - 20,00 inch<br>V: 52 cm - 20,47 inch<br>Straight repeat |
| WEIGHT           | 180 gr / m²                                                       |
| CARE             | ~                                                                 |
| TRIMMING         | Trimmed                                                           |
| HANGING/REMOVING | Paste the wall<br>Strippable                                      |
| CERTIFICATIONS   | EUROCLASS B-s1,d0<br>ASTM E84 Class A                             |
| NOTES            | Good lightfastness                                                |
| NOTES            | Traditional printing technique                                    |

B9979PPBRAQ4

## 6 Colors









BP328004





BP328005

BP328006