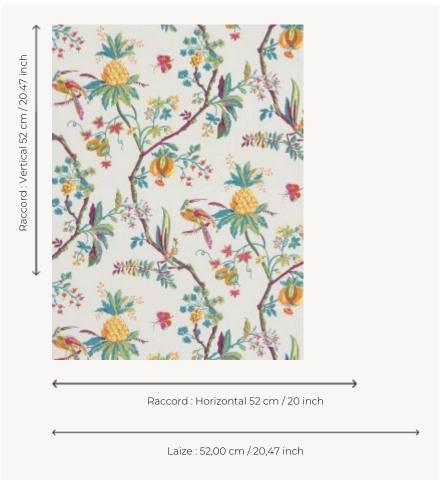

## Braquenié

воок

| TYPE             | Small width printed wallpapers                                    |
|------------------|-------------------------------------------------------------------|
| SALES UNIT       | Available per roll of 10,05 mts                                   |
| BACKING          | NON WOVEN                                                         |
| COMPOSITION      | -                                                                 |
| WIDTH            | 52 cm / 20,47 inch                                                |
| REPEAT           | H: 52 cm - 20,00 inch<br>V: 52 cm - 20,47 inch<br>Straight repeat |
| WEIGHT           | 180 gr / m²                                                       |
| CARE             | ~                                                                 |
| TRIMMING         | Trimmed                                                           |
| HANGING/REMOVING | Paste the wall<br>Strippable                                      |
| CERTIFICATIONS   | EUROCLASS B-s1,d0<br>ASTM E84 Class A                             |
| NOTES            | Good lightfastness                                                |
| NOTES            | Traditional printing technique                                    |