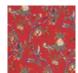

## BP328002 LA COMEDIE

LA COMEDIE was originally a printed 18th-century wallpaper that was reused for a stage costume.

The costume is preserved in our archives. Traditional cylindrical print.