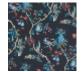

|
| REPEAT           | H: 52 cm - 20,00 inch<br>V: 52 cm - 20,47 inch<br>Straight repeat |
| WEIGHT           | 180 gr / m²                                                       |
| CARE             | ~                                                                 |
| TRIMMING         | Trimmed                                                           |
| HANGING/REMOVING | Paste the wall<br>Strippable                                      |
| CERTIFICATIONS   | EUROCLASS B-s1,d0<br>ASTM E84 Class A                             |
| NOTES            | Good lightfastness                                                |
| NOTES            | Traditional printing technique                                    |

B9979PPBRAQ4

## 6 Colors









BP328004





BP328005

BP328006