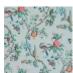

| H: 52 cm - 20,00 inch<br>V: 52 cm - 20,47 inch<br>Straight repeat |
| WEIGHT                    | 180 gr / m²                                                       |
|                           |                                                                   |
| CARE                      | ~°                                                                |
| CARE TRIMMING             | Trimmed                                                           |
|                           | Trimmed  Paste the wall Strippable                                |
| TRIMMING                  | Paste the wall                                                    |
| TRIMMING HANGING/REMOVING | Paste the wall Strippable  EUROCLASS B-s1,d0                      |

## 6 Colors









BP328004





BP328005

BP328006