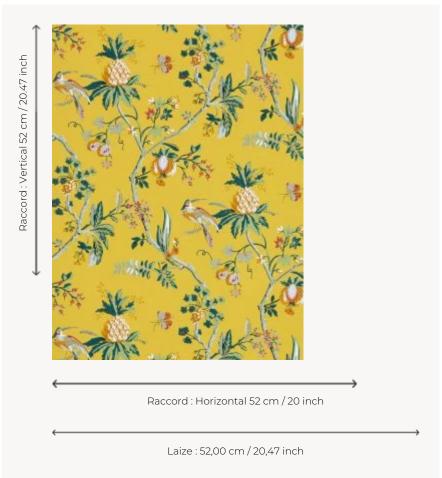

## Braquenié

| TYPE                      | Small width printed wallpapers                                    |
|---------------------------|-------------------------------------------------------------------|
| SALES UNIT                | Available per roll of 10,05 mts                                   |
| BACKING                   | NON WOVEN                                                         |
| COMPOSITION               | -                                                                 |
| WIDTH                     | 52 cm / 20,47 inch                                                |
| REPEAT                    | H: 52 cm - 20,00 inch<br>V: 52 cm - 20,47 inch<br>Straight repeat |
| WEIGHT                    | 180 gr / m²                                                       |
|                           |                                                                   |
| CARE                      | ~°                                                                |
| CARE TRIMMING             | Trimmed                                                           |
|                           | Trimmed  Paste the wall Strippable                                |
| TRIMMING                  | Paste the wall                                                    |
| TRIMMING HANGING/REMOVING | Paste the wall Strippable  EUROCLASS B-s1,d0                      |