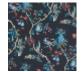

| H: 52 cm - 20,00 inch<br>V: 52 cm - 20,47 inch<br>Straight repeat |
| WEIGHT                    | 180 gr / m²                                                       |
|                           |                                                                   |
| CARE                      | ~°                                                                |
| CARE TRIMMING             | Trimmed                                                           |
|                           | Trimmed  Paste the wall Strippable                                |
| TRIMMING                  | Paste the wall                                                    |
| TRIMMING HANGING/REMOVING | Paste the wall Strippable  EUROCLASS B-s1,d0                      |

## 6 Colors









BP328004





BP328005

BP328006