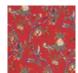

## BP328003 LA COMEDIE

LA COMEDIE was originally a printed 18th-century wallpaper that was reused for a stage costume.

The costume is preserved in our archives. Traditional cylindrical print.