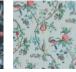

## BP328004 LA COMEDIE

LA COMEDIE was originally a printed 18th-century wallpaper that was reused for a stage costume. The costume is preserved in our archives. Traditional cylindrical print.

## BP328004 -

Raccord : Horizontal 52 cm / 20 inch

Laize : 52,00 cm / 20,47 inch

## Braquenié

| ТҮРЕ                         | Small width printed wallpapers                                    |
|------------------------------|-------------------------------------------------------------------|
| SALES UNIT                   | Available per roll of 10,05 mts                                   |
| BACKING                      | NON WOVEN                                                         |
| COMPOSITION                  | -                                                                 |
| WIDTH                        | 52 cm / 20,47 inch                                                |
| REPEAT                       | H: 52 cm - 20,00 inch<br>V: 52 cm - 20,47 inch<br>Straight repeat |
| WEIGHT                       | 180 gr / m²                                                       |
|                              |                                                                   |
| CARE                         | ~ <sup>©</sup>                                                    |
| CARE<br>TRIMMING             | Trimmed                                                           |
|                              | Trimmed<br>Paste the wall<br>Strippable                           |
| TRIMMING                     | Paste the wall                                                    |
| TRIMMING<br>HANGING/REMOVING | Paste the wall<br>Strippable<br>EUROCLASS B-s1,d0                 |