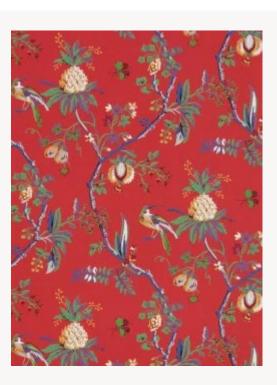

## BP328004 LA COMEDIE

LA COMEDIE was originally a printed 18th-century wallpaper that was reused for a stage costume. The costume is preserved in our archives. Traditional cylindrical print.