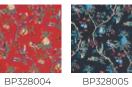

## BP328004 LA COMEDIE

LA COMEDIE was originally a printed 18th-century wallpaper that was reused for a stage costume. The costume is preserved in our archives. Traditional cylindrical print.

## BP328004 -

Raccord : Horizontal 52 cm / 20 inch

Laize : 52,00 cm / 20,47 inch

## Braquenié

| ТҮРЕ                         | Small width printed wallpapers                                    |
|------------------------------|-------------------------------------------------------------------|
| SALES UNIT                   | Available per roll of 10,05 mts                                   |
| BACKING                      | NON WOVEN                                                         |
| COMPOSITION                  | -                                                                 |
| WIDTH                        | 52 cm / 20,47 inch                                                |
| REPEAT                       | H: 52 cm - 20,00 inch<br>V: 52 cm - 20,47 inch<br>Straight repeat |
| WEIGHT                       | 180 gr / m²                                                       |
|                              |                                                                   |
| CARE                         | ~ <sup>©</sup>                                                    |
| CARE<br>TRIMMING             | Trimmed                                                           |
|                              | Trimmed<br>Paste the wall<br>Strippable                           |
| TRIMMING                     | Paste the wall                                                    |
| TRIMMING<br>HANGING/REMOVING | Paste the wall<br>Strippable<br>EUROCLASS B-s1,d0                 |