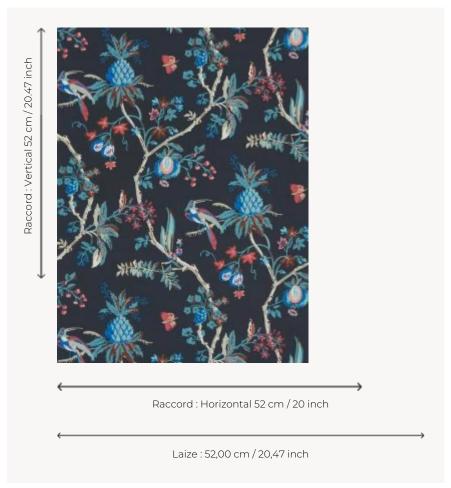

## Braquenié

воок

| TYPE             | Small width printed wallpapers                                    |
|------------------|-------------------------------------------------------------------|
| SALES UNIT       | Available per roll of 10,05 mts                                   |
| BACKING          | NON WOVEN                                                         |
| COMPOSITION      | -                                                                 |
| WIDTH            | 52 cm / 20,47 inch                                                |
| REPEAT           | H: 52 cm - 20,00 inch<br>V: 52 cm - 20,47 inch<br>Straight repeat |
| WEIGHT           | 180 gr / m²                                                       |
| CARE             | ~                                                                 |
| TRIMMING         | Trimmed                                                           |
| HANGING/REMOVING | Paste the wall<br>Strippable                                      |
| CERTIFICATIONS   | EUROCLASS B-s1,d0<br>ASTM E84 Class A                             |
| NOTES            | Good lightfastness<br>Traditional printing technique              |
|                  |                                                                   |