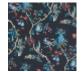

|
| REPEAT           | H: 52 cm - 20,00 inch<br>V: 52 cm - 20,47 inch<br>Straight repeat |
| WEIGHT           | 180 gr / m²                                                       |
| CARE             | ~                                                                 |
| TRIMMING         | Trimmed                                                           |
| HANGING/REMOVING | Paste the wall<br>Strippable                                      |
| CERTIFICATIONS   | EUROCLASS B-s1,d0<br>ASTM E84 Class A                             |
| NOTES            | Good lightfastness<br>Traditional printing technique              |
|                  |                                                                   |

B9979PPBRAQ4

## 6 Colors









BP328004





BP328005

BP328006