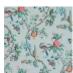

|
| REPEAT           | H: 52 cm - 20,00 inch<br>V: 52 cm - 20,47 inch<br>Straight repeat |
| WEIGHT           | 180 gr / m²                                                       |
| CARE             | ~                                                                 |
| TRIMMING         | Trimmed                                                           |
| HANGING/REMOVING | Paste the wall<br>Strippable                                      |
| CERTIFICATIONS   | EUROCLASS B-s1,d0<br>ASTM E84 Class A                             |
| NOTES            | Good lightfastness<br>Traditional printing technique              |
|                  |                                                                   |

B9979PPBRAQ4

## 6 Colors









BP328004





BP328005

BP328006