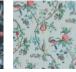

## BP328006 LA COMEDIE

LA COMEDIE was originally a printed 18th-century wallpaper that was reused for a stage costume. The costume is preserved in our archives. Traditional cylindrical print.

## BP328006 -

Raccord : Horizontal 52 cm / 20 inch

Laize : 52,00 cm / 20,47 inch

## Braquenié

| ТҮРЕ                         | Small width printed wallpapers                                    |
|------------------------------|-------------------------------------------------------------------|
| SALES UNIT                   | Available per roll of 10,05 mts                                   |
| BACKING                      | NON WOVEN                                                         |
| COMPOSITION                  | -                                                                 |
| WIDTH                        | 52 cm / 20,47 inch                                                |
| REPEAT                       | H: 52 cm - 20,00 inch<br>V: 52 cm - 20,47 inch<br>Straight repeat |
| WEIGHT                       | 180 gr / m²                                                       |
|                              | 14                                                                |
| CARE                         | ~0                                                                |
| CARE<br>TRIMMING             | <b>∽</b> ♥                                                        |
|                              | Trimmed<br>Paste the wall<br>Strippable                           |
| TRIMMING                     | Paste the wall                                                    |
| TRIMMING<br>HANGING/REMOVING | Paste the wall<br>Strippable<br>EUROCLASS B-s1,d0                 |