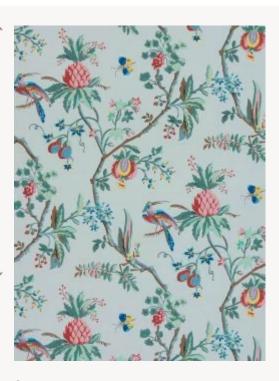

## BP328006 LA COMEDIE

LA COMEDIE was originally a printed 18th-century wallpaper that was reused for a stage costume. The costume is preserved in our archives. Traditional cylindrical print.