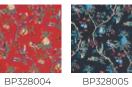

## BP328006 LA COMEDIE

LA COMEDIE was originally a printed 18th-century wallpaper that was reused for a stage costume. The costume is preserved in our archives. Traditional cylindrical print.

## BP328006 -

Raccord : Horizontal 52 cm / 20 inch

Laize : 52,00 cm / 20,47 inch

## Braquenié

| ТҮРЕ                         | Small width printed wallpapers                                    |
|------------------------------|-------------------------------------------------------------------|
| SALES UNIT                   | Available per roll of 10,05 mts                                   |
| BACKING                      | NON WOVEN                                                         |
| COMPOSITION                  | -                                                                 |
| WIDTH                        | 52 cm / 20,47 inch                                                |
| REPEAT                       | H: 52 cm - 20,00 inch<br>V: 52 cm - 20,47 inch<br>Straight repeat |
| WEIGHT                       | 180 gr / m²                                                       |
|                              | 14                                                                |
| CARE                         | ~0                                                                |
| CARE<br>TRIMMING             | <b>∽</b> ♥                                                        |
|                              | Trimmed<br>Paste the wall<br>Strippable                           |
| TRIMMING                     | Paste the wall                                                    |
| TRIMMING<br>HANGING/REMOVING | Paste the wall<br>Strippable<br>EUROCLASS B-s1,d0                 |