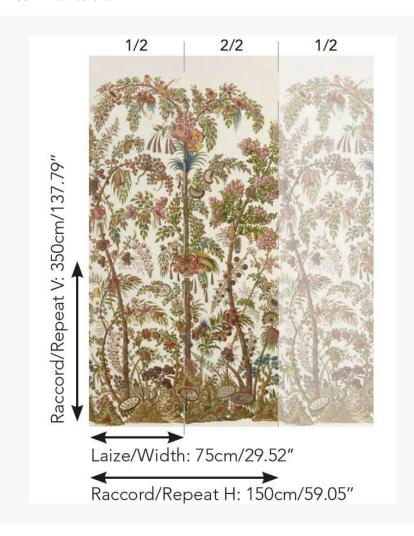

## BP344001 LE PARADIS AUX MILLE FLEURS

LE PARADIS AUX MILLE FLEURS is a sumptuous tree of life that is printed on grasscloth. The drawing is an extract from a plate entitled "dessins chinois" ["Chinese drawings"] created by Jean-Antoine Fraisse in the 18th century for the Duc de Bourbon's factories. The masterpiece is currently preserved at the Condé Museum in Chantilly. This panoramic piece is sidematched for a limitless effect.

## Braquenié

| ТҮРЕ             | Small width printed wallpapers -<br>Straws and similar materials -<br>Panoramic wallpapers |
|------------------|--------------------------------------------------------------------------------------------|
| SALES UNIT       | Available per panel                                                                        |
| BACKING          | NON WOVEN                                                                                  |
| COMPOSITION      | 100 % Straw                                                                                |
| WIDTH            | 75 cm / 29,52 inch                                                                         |
| REPEAT           | H: 150 cm - 59,00 inch<br>V: 350 cm - 137,79 inch<br>Straight repeat                       |
| WEIGHT           | 214 gr / m²                                                                                |
| CARE             | R 🚾                                                                                        |
| TRIMMING         | Trimmed                                                                                    |
| HANGING/REMOVING | Paste the wall<br>Strippable                                                               |
| CERTIFICATIONS   | EUROCLASS B-s1,d0                                                                          |
| NOTES            | Sold as a complete artwork                                                                 |
| INFORMATION      | Inherent irregularities from the natural fiber 1 roll = 2 panels                           |