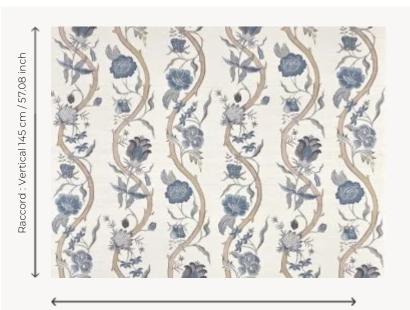

## Braquenié

| ТҮРЕ                                           | Wide width printed wallpapers -<br>Paperbacked fabrics                           |
|------------------------------------------------|----------------------------------------------------------------------------------|
| SALES UNIT                                     | Available per meter/yard                                                         |
| BACKING                                        | NON WOVEN                                                                        |
| COMPOSITION                                    | 100 % Silk                                                                       |
| WIDTH                                          | 130 cm / 51,18 inch                                                              |
| REPEAT                                         | H: 65 cm - 25,00 inch<br>V: 145 cm - 57,08 inch<br>Straight repeat               |
| WEIGHT                                         | 325 gr / m²                                                                      |
|                                                | R 24                                                                             |
| CARE                                           |                                                                                  |
| CARE<br>TRIMMING                               | Trimmed                                                                          |
|                                                |                                                                                  |
| TRIMMING                                       | Trimmed Paste the wall                                                           |
| TRIMMING<br>HANGING/REMOVING                   | Trimmed Paste the wall Strippable EUROCLASS C-s1,d0                              |
| TRIMMING<br>HANGING/REMOVING<br>CERTIFICATIONS | Trimmed<br>Paste the wall<br>Strippable<br>EUROCLASS C-s1,d0<br>ASTM E84 Class A |