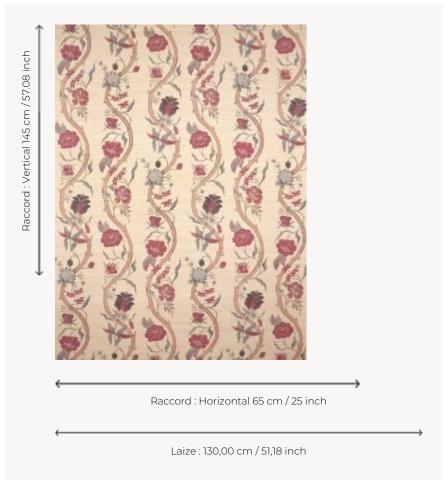

## BP346002 INDIRA

The original document, preserved in the Maison's archives, is a canvas painted and printed in India in the 18th century. It presents a fantastical flowery design that probably served as a border for a palempore. The printing on silk with natural reflections allows to retranscribe all the authenticity of the archive adapted here in the form of stripes. Coordinated with ALBERTINE F3278 and FP640.

## Braquenié

| ТҮРЕ                                       | Wide width printed wallpapers -<br>Paperbacked fabrics                |
|--------------------------------------------|-----------------------------------------------------------------------|
| SALES UNIT                                 | Available per meter/yard                                              |
| BACKING                                    | NON WOVEN                                                             |
| COMPOSITION                                | 100 % Silk                                                            |
| WIDTH                                      | 130 cm / 51,18 inch                                                   |
| REPEAT                                     | H: 65 cm - 25,00 inch<br>V: 145 cm - 57,08 inch<br>Straight repeat    |
| WEIGHT                                     | 325 gr / m²                                                           |
|                                            | 0                                                                     |
| CARE                                       | 16 🚾                                                                  |
| TRIMMING                                   | Trimmed                                                               |
|                                            | Trimmed  Paste the wall Strippable                                    |
| TRIMMING                                   | Paste the wall                                                        |
| TRIMMING HANGING/REMOVING                  | Paste the wall Strippable EUROCLASS C-s1,d0                           |
| TRIMMING  HANGING/REMOVING  CERTIFICATIONS | Paste the wall<br>Strippable<br>EUROCLASS C-s1,d0<br>ASTM E84 Class A |