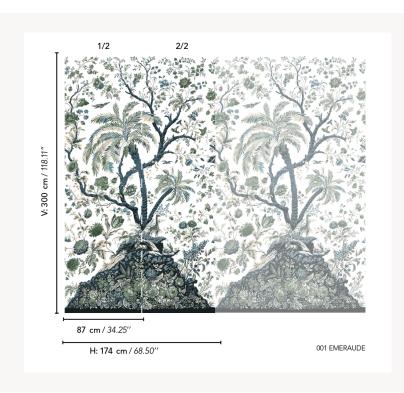

## **BP350001 VOILE DE GENES**

Panel depicting a tree-of-life design on a flowering mound populated by three animals: a giraffe, a deer and a lion. The original voile de Gênes, preserved in the Maison's archives, was printed with the block printing technique on a fine cotton canvas in the 19th century. It is modernized here with verdigris colors inspired by greenery and printed on a laminated linen voile. Connectable panoramic wallpaper.

## Braquenié

| TYPE                            | Small width printed wallpapers -<br>Paperbacked fabrics - Panoramic<br>wallpapers |
|---------------------------------|-----------------------------------------------------------------------------------|
| SALES UNIT                      | Available per panel                                                               |
| BACKING                         | NON WOVEN                                                                         |
| COMPOSITION                     | 100 % Linen                                                                       |
| WIDTH                           | 87 cm / 34,25 inch                                                                |
| REPEAT                          | H: 174 cm - 68,00 inch<br>V: 300 cm - 118,11 inch                                 |
| WEIGHT                          | 225 gr / m²                                                                       |
| CARE                            | <b>~</b> ¾                                                                        |
| TRIMMING                        |                                                                                   |
|                                 | Trimmed                                                                           |
| HANGING/REMOVING                | Trimmed  Paste the wall  Strippable                                               |
| HANGING/REMOVING CERTIFICATIONS | Paste the wall                                                                    |
|                                 | Paste the wall<br>Strippable<br>EUROCLASS B-s1,d0                                 |