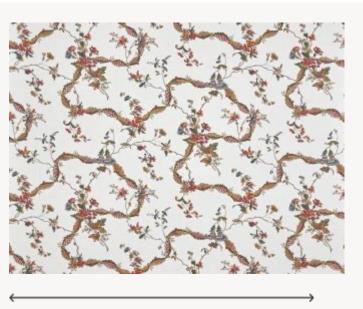

## BP355001 MIRANDE

This wallpaper, decorated with ribbons delicately intertwined with flowers, is a reinterpretation of a canvas printed with the block printing technique around 1789 by the Woolmer Collins factory in England, preserved in the Maison archives. It is printed on a lightly satin-finished non-woven backing.